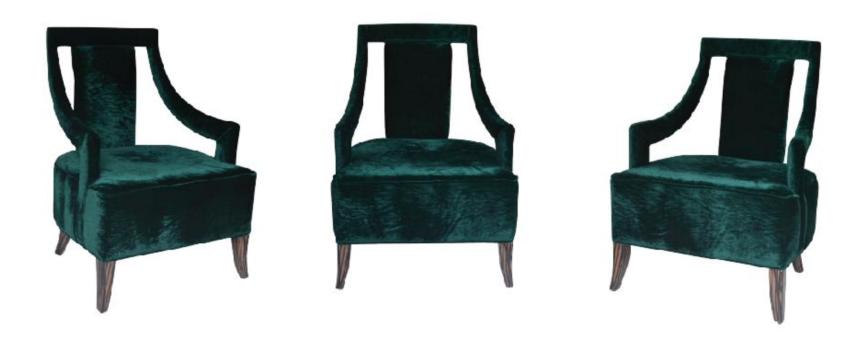

#### **ALLEGRA** Armchair

Wood frame with carved detail in ducco finish with fully upholstered seat and backrest

**DIMENSIONS:** 

37" H x 29" D x 27" W

Seat Height: 17" H

Arm Height: 24" H