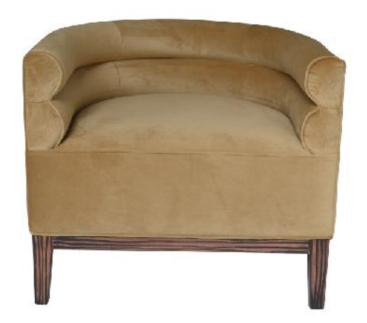

#### **CALEB Armchair**

Fully upholstered seat & backrest; solid legs in dark walnut finish with ferrule leg in brass finish

DIMENSIONS: 650mm W x 710mm D x 815mm H