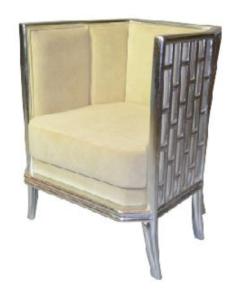

#### **OLIVIA** Chair

Fully upholstered backrest and seat in wood structure in silver leaf finish

DIMENSIONS: 635mm W x 660mm D x 800mm H