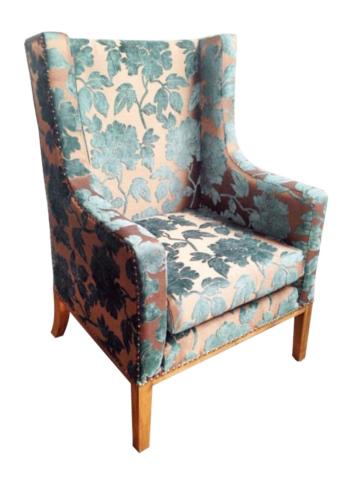

#### SOPHIA Armchair

Wood frame and legs with carved detail in ducco finish with upholstered backrest and seat

**DIMENSIONS:** 

35"H x 30" D x 24" W

Seat Height: 17" H