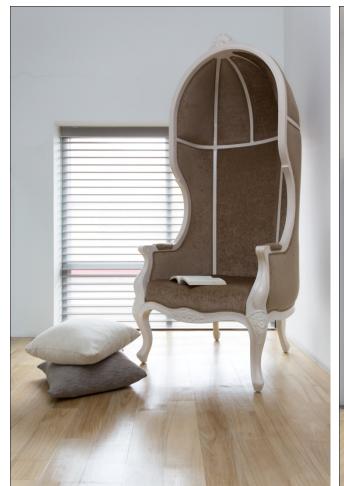

# LOGAN Canopy Chair

Wood frame and legs in stain finish with upholstered backrest and seat

DIMENSIONS:  $0.75m W \times 0.80m D \times 1.60m H$ 