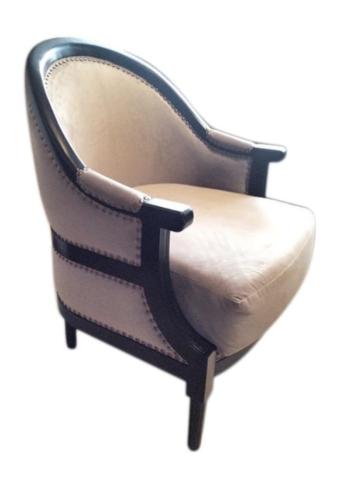

#### **OLIVIA** Chair

Fully upholstered backrest and seat in wood structure in silver leaf finish

DIMENSIONS: 635mm W x 660mm D x 800mm H