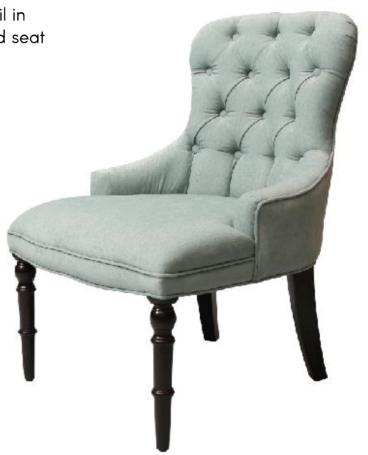

#### **ALLEGRA** Armchair

Wood frame with carved detail in ducco finish with fully upholstered seat and backrest

**DIMENSIONS:** 

37" H x 29" D x 27" W

Seat Height: 17" H

Arm Height: 24" H