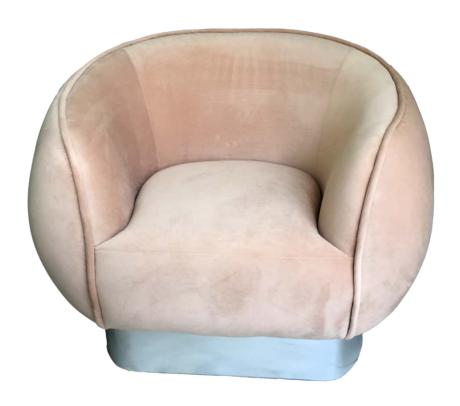

# MARGOT - Arm Chair

Fully upholstered chair w/ solid wood base in silver finish