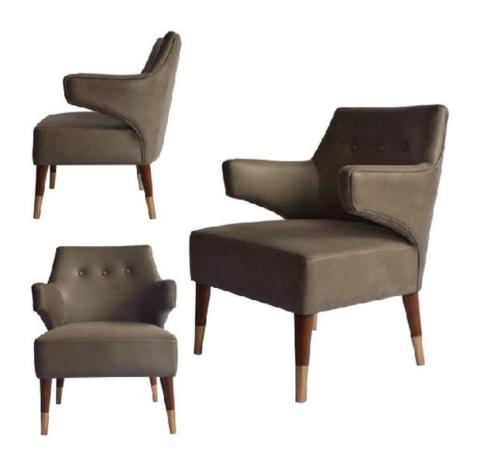

#### LILA Accent Chair

Fully upholstered seat & backrest with brass nail studs detail solid legs in dark walnut finish

DIMENSIONS: 780mm W x 750mm D x 780mm H