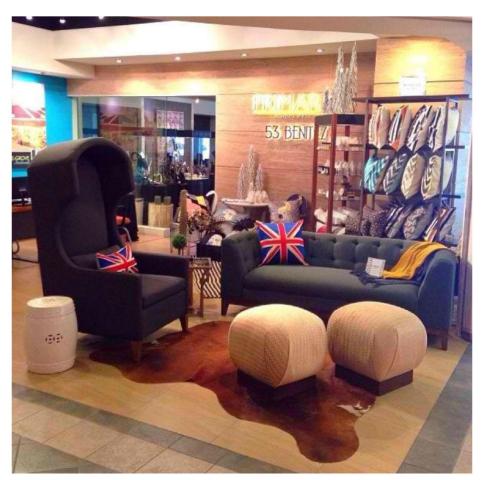

# MILO Lounge Chair

Metal frame and legs in brass finish with upholstered backrest and seat and loose cushions

DIMENSIONS: 0.60m W x 0.55m D x 0.85m H Seat Height: 0.45m

# LOGAN Canopy Chair

Wood frame and legs in stain finish with upholstered backrest and seat

DIMENSIONS:  $0.75m W \times 0.80m D \times 1.60m H$ 