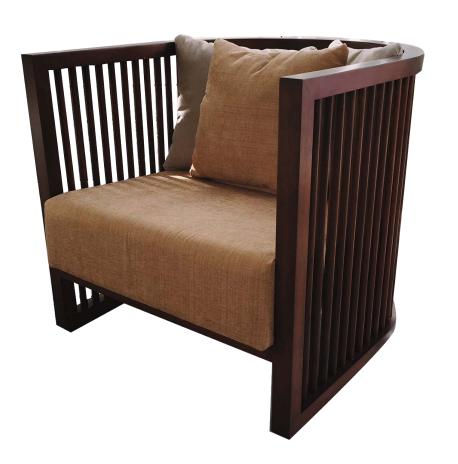

nut finish with ferrule leg in brass finish

DIMENSIONS: 650mm W x 710mm D x 815mm H

## **KELLY Arm Chairs**

Metal structure in brass finish with upholstered seat and backrest





#### LILA Accent Chair

Fully upholstered seat & backrest with brass nail studs detail solid legs in dark walnut finish

DIMENSIONS: 780mm W x 750mm D x 780mm H

# MILO Lounge Chair

Metal frame and legs in brass finish with upholstered backrest and seat and loose cushions

DIMENSIONS: 0.60m W x 0.55m D x 0.85m H Seat Height: 0.45m



# LOGAN Canopy Chair

Wood frame and legs in stain finish with upholstered backrest and seat

DIMENSIONS:  $0.75m W \times 0.80m D \times 1.60m H$ 



# MARGOT - Arm Chair

Fully upholstered chair w/ solid wood base in silver finish





## **BAU** Armchair

## FLORA Armchair





## RAFFY Armchair

Wood structure with upholstered seat

## HANNAH Armchair





## **EVELYN Armchair**

SAM Armchair





## **ELLA Armchair**

**AUBREY** Armchair





## LILY Armchair



SAM Armchair



HANNAH Armchair



RUSTY Armchair



CLEO Armchair



HAZEL Armchair



FLORA Armchair





BAU Armchair

OWEN Armchair



ALLEGRA Armchair & JOHNNY Armchair,



ELLA Armchair KELLY Armchair



LIAM Armchair & LOGAN Armchair



LOGAN Armchair



SALLY Armchair in Solihiya





SALLY Armchair

MILO Armchair



ZOE Armchair



LAYLA Armchair



RUEBEN Armchair