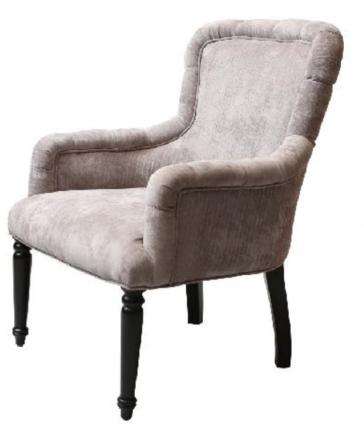

#### **AVA** Armchair

Wood structure and legs in ducco finish with fully upholstered backrest and seat

**DIMENSIONS:** 

42" H x 33.75" D x 29" W

Seat Height: 23. 25" H

Arm Height: 17.5" H