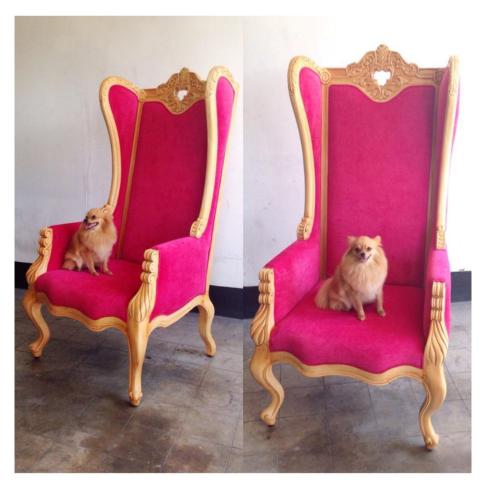

# LOGAN Canopy Chair

Wood frame and legs in stain finish with upholstered backrest and seat

DIMENSIONS:  $0.75m W \times 0.80m D \times 1.60m H$ 