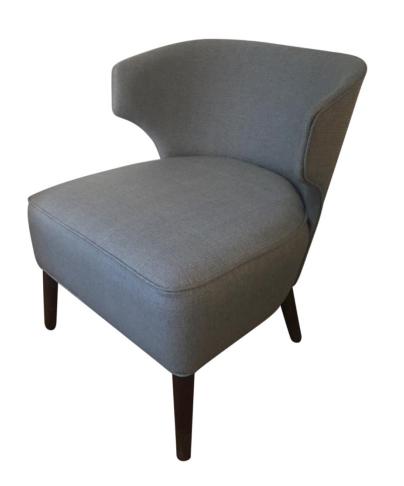

"

#### SOPHIA Armchair

Wood frame and legs with carved detail in ducco finish with upholstered backrest and seat

**DIMENSIONS:** 

35"H x 30" D x 24" W

Seat Height: 17" H





#### **AVA** Armchair

Wood structure and legs in ducco finish with fully upholstered backrest and seat

**DIMENSIONS:** 

42" H x 33.75" D x 29" W

Seat Height: 23. 25" H

Arm Height: 17.5" H



#### **ALLEGRA** Armchair

Wood frame with carved detail in ducco finish with fully upholstered seat and backrest

**DIMENSIONS:** 

37" H x 29" D x 27" W

Seat Height: 17" H

Arm Height: 24" H



#### LIAM Armchair



## MADISON Armchair



#### **RUEBEN Armchair**

Wood frame and legs with (ferrule detail) in stain finish with upholstered backrest and seat

DIMENSIONS: 0.60m W x 0.55m D x 0.85m H Seat Height: 0.45m





#### **CALEB Armchair**

Fully upholstered seat & backrest; solid legs in dark walnut finish with ferrule leg in brass finish

DIMENSIONS: 650mm W x 710mm D x 815mm H

## **KELLY Arm Chairs**

Metal structure in brass finish with upholstered seat and backrest





#### LILA Accent Chair

Fully upholstered seat & backrest with brass nail studs detail solid legs in dark walnut finish

DIMENSIONS: 780mm W x 750mm D x 780mm H

# MILO Lounge Chair

Metal frame and legs in brass finish with upholstered backrest and seat and loose cushions

DIMENSIONS: 0.60m W x 0.55m D x 0.85m H Seat Height: 0.45m



# LOGAN Canopy Chair

Wood frame and legs in stain finish with upholstered backrest and seat

DIMENSIONS:  $0.75m W \times 0.80m D \times 1.60m H$ 



# MARGOT - Arm Chair

Fully upholstered chair