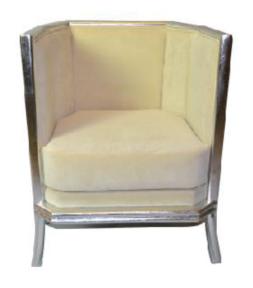

#### **OLIVIA** Chair

Fully upholstered backrest and seat in wood structure in silver leaf finish

DIMENSIONS: 635mm W x 660mm D x 800mm H