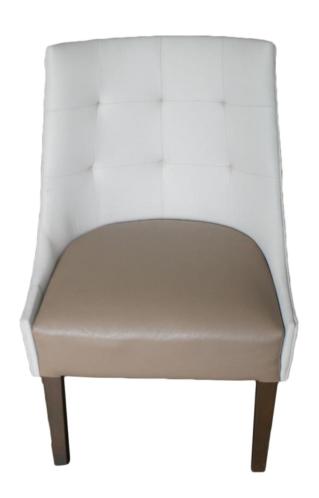

# MARGOT - Arm Chair

Fully upholstered chair w/ solid wood base in silver finish