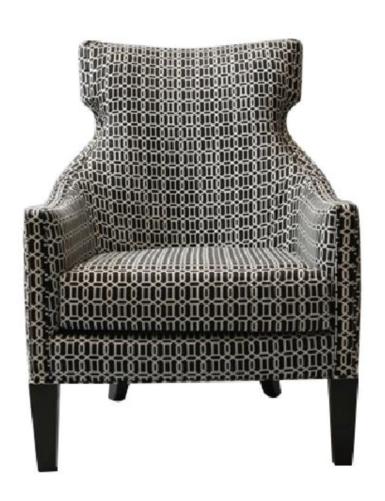

## armchair



#### SOLIHIYA Armchair

Wood frame in ducco finish with solihiya details at sides and back with an upholstered seat











#### **OLIVIA** Chair

Fully upholstered backrest and seat in wood structure in silver leaf finish

DIMENSIONS: 635mm W x 660mm D x 800mm H



## JOHNNY Armchair

Wood frame and legs with carved detail in ducco finish with upholstered backrest and seat

DIMENSIONS: 37" H x 29.5" D x 27" W Seat Height: 17"

#### SOPHIA Armchair

Wood frame and legs with carved detail in ducco finish with upholstered backrest and seat

**DIMENSIONS:** 

35"H x 30" D x 24" W

Seat Height: 17" H





#### **AVA** Armchair

Wood structure and legs in ducco finish with fully upholstered backrest and seat

**DIMENSIONS:** 

42" H x 33.75" D x 29" W

Seat Height: 23. 25" H

Arm Height: 17.5" H



#### **ALLEGRA** Armchair

Wood frame with carved detail in ducco finish with fully upholstered seat and backrest

**DIMENSIONS:** 

37" H x 29" D x 27" W

Seat Height: 17" H

Arm Height: 24" H



#### LIAM Armchair



## MADISON Armchair



#### **RUEBEN Armchair**

Wood frame and legs with (ferrule detail) in stain finish with upholstered backrest and seat

DIMENSIONS: 0.60m W x 0.55m D x 0.85m H Seat Height: 0.45m





#### **CALEB Armchair**

Fully upholstered seat & backrest; solid legs in dark walnut finish with ferrule leg in brass finish

DIMENSIONS: 650mm W x 710mm D x 815mm H

## **KEL