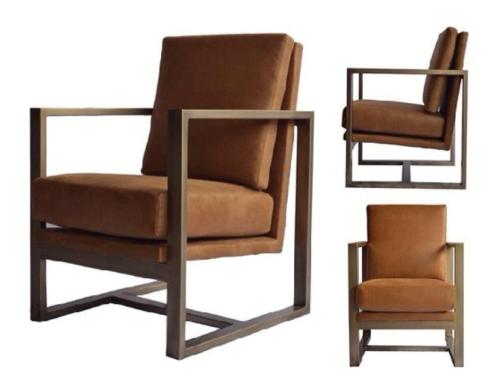

# MILO Lounge Chair

Metal frame and legs in brass finish with upholstered backrest and seat and loose cushions

DIMENSIONS: 0.60m W x 0.55m D x 0.85m H Seat Height: 0.45m