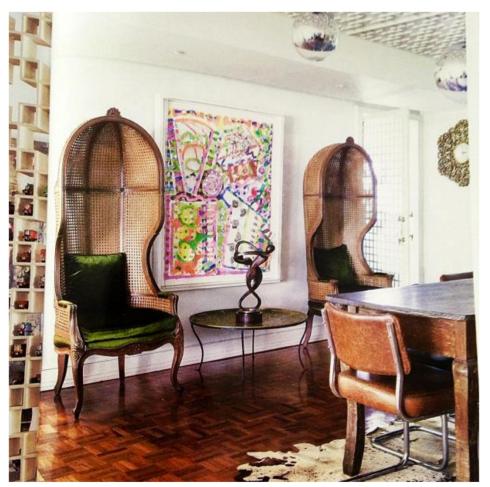

# LOGAN Canopy Chair

Wood frame and legs in stain finish with upholstered backrest and seat

DIMENSIONS:  $0.75m W \times 0.80m D \times 1.60m H$ 