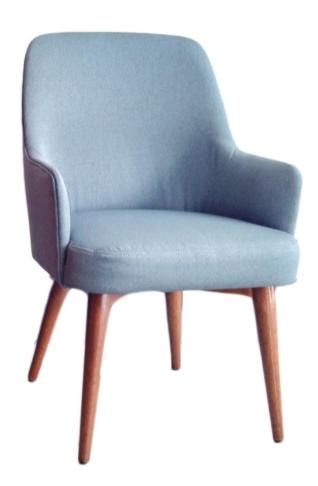

#### **OLIVIA** Chair

Fully upholstered backrest and seat in wood structure in silver leaf finish

DIMENSIONS: 635mm W x 660mm D x 800mm H