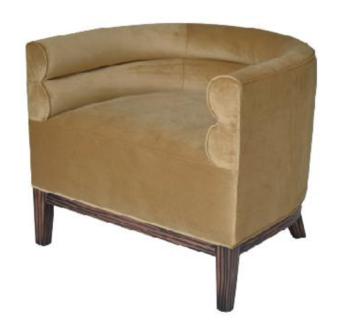

#### **CALEB Armchair**

Fully upholstered seat & backrest; solid legs in dark walnut finish with ferrule leg in brass finish

DIMENSIONS: 650mm W x 710mm D x 815mm H