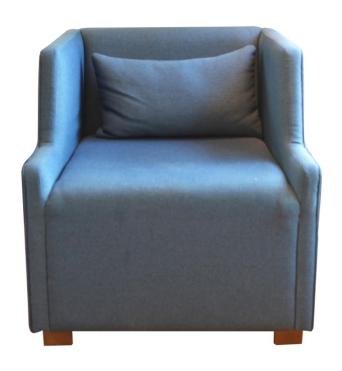

ered seat & backrest; solid legs in dark walnut finish with ferrule leg in brass finish

DIMENSIONS: 650mm W x 710mm D x 815mm H

## **KELLY Arm Chairs**

Metal structure in brass finish with upholstered seat and backrest





#### LILA Accent Chair

Fully upholstered seat & backrest with brass nail studs detail solid legs in dark walnut finish

DIMENSIONS: 780mm W x 750mm D x 780mm H

# MILO Lounge Chair

Metal frame and legs in brass finish with upholstered backrest and seat and loose cushions

DIMENSIONS: 0.60m W x 0.55m D x 0.85m H Seat Height: 0.45m



# LOGAN Canopy Chair

Wood frame and legs in stain finish with upholstered backrest and seat

DIMENSIONS:  $0.75m W \times 0.80m D \times 1.60m H$ 



# MARGOT - Arm Chair

Fully upholstered chair w/ solid wood base in silver finish





## **BAU** Armchair

## FLORA Armchair





## RAFFY Armchair

Wood structure with upholstered seat

## HANNAH Armchair





## **EVELYN Armchair**

SAM Armchair





## **ELLA Armchair**

**AUBREY** Armchair





## LILY Armchair



SAM Armchair



HANNAH Armchair



RUSTY Armchair



CLEO Armchair



HAZEL Armchair



FLORA Armchair





BAU Armchair

OWEN Armchair



ALLEGRA Armchair & JOHNNY Armchair,



ELLA Armchair KELLY Armchair



LIAM Armchair & LOGAN Armchair



LOGAN Armchair



SALLY Armchair in Solihiya





SALLY Armchair

MILO Armchair



ZOE Armchair



LAYLA Armchair



RUEBEN Armchair