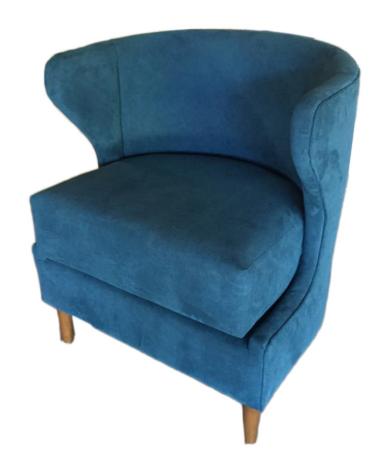

cture in brass finish with upholstered seat and backrest





#### LILA Accent Chair

Fully upholstered seat & backrest with brass nail studs detail solid legs in dark walnut finish

DIMENSIONS: 780mm W x 750mm D x 780mm H

# MILO Lounge Chair

Metal frame and legs in brass finish with upholstered backrest and seat and loose cushions

DIMENSIONS: 0.60m W x 0.55m D x 0.85m H Seat Height: 0.45m



# LOGAN Canopy Chair

Wood frame and legs in stain finish with upholstered backrest and seat

DIMENSIONS:  $0.75m W \times 0.80m D \times 1.60m H$ 



# MARGOT - Arm Chair

Fully upholstered chair w/ solid wood base in silver finish





## **BAU** Armchair

## FLORA Armchair





## RAFFY Armchair

Wood structure with upholstered seat

## HANNAH Armchair





## **EVELYN Armchair**

SAM Armchair





## **ELLA Armchair**

**AUBREY** Armchair





## LILY Armchair



SAM Armchair



HANNAH Armchair



RUSTY Armchair



CLEO Armchair



HAZEL Armchair



FLORA Armchair





BAU Armchair

OWEN Armchair



ALLEGRA Armchair & JOHNNY Armchair,



ELLA Armchair KELLY Armchair



LIAM Armchair & LOGAN Armchair



LOGAN Armchair



SALLY Armchair in Solihiya





SALLY Armchair

MILO Armchair



ZOE Armchair



LAYLA Armchair



RUEBEN Armchair