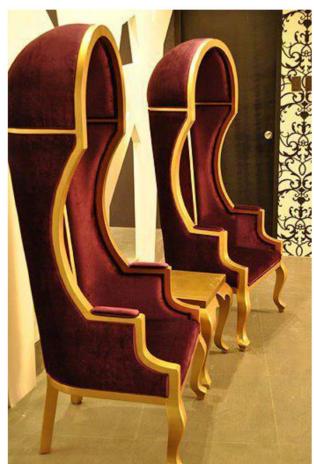

# LOGAN Canopy Chair

Wood frame and legs in stain finish with upholstered backrest and seat

DIMENSIONS:  $0.75m W \times 0.80m D \times 1.60m H$ 