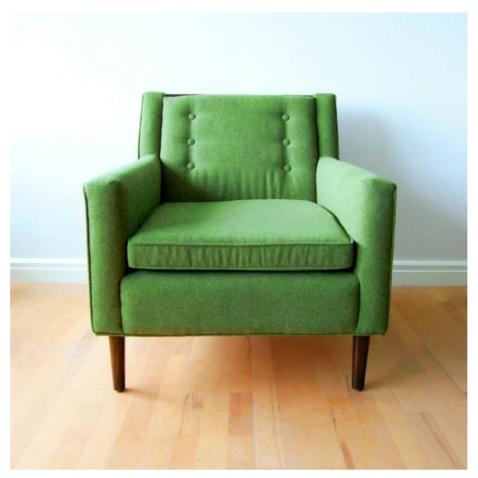

y Chair

Wood frame and legs in stain finish with upholstered backrest and seat

DIMENSIONS:  $0.75m W \times 0.80m D \times 1.60m H$ 



# MARGOT - Arm Chair

Fully upholstered chair w/ solid wood base in silver finish





## **BAU** Armchair

## FLORA Armchair





## RAFFY Armchair

Wood structure with upholstered seat

## HANNAH Armchair





## **EVELYN Armchair**

SAM Armchair





## **ELLA Armchair**

**AUBREY** Armchair





## LILY Armchair



SAM Armchair



HANNAH Armchair



RUSTY Armchair



CLEO Armchair



HAZEL Armchair



FLORA Armchair





BAU Armchair

OWEN Armchair



ALLEGRA Armchair & JOHNNY Armchair,



ELLA Armchair KELLY Armchair



LIAM Armchair & LOGAN Armchair



LOGAN Armchair



SALLY Armchair in Solihiya





SALLY Armchair

MILO Armchair



ZOE Armchair



LAYLA Armchair



RUEBEN Armchair