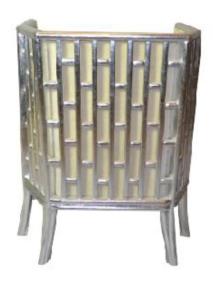

#### **OLIVIA** Chair

Fully upholstered backrest and seat in wood structure in silver leaf finish

DIMENSIONS: 635mm W x 660mm D x 800mm H