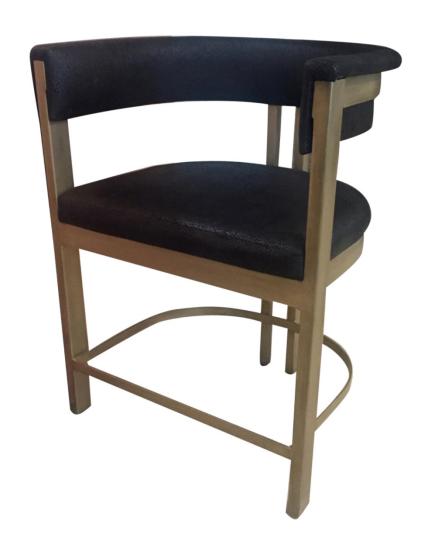

#### **RUEBEN Armchair**

Wood frame and legs with (ferrule detail) in stain finish with upholstered backrest and seat

DIMENSIONS: 0.60m W x 0.55m D x 0.85m H Seat Height: 0.45m