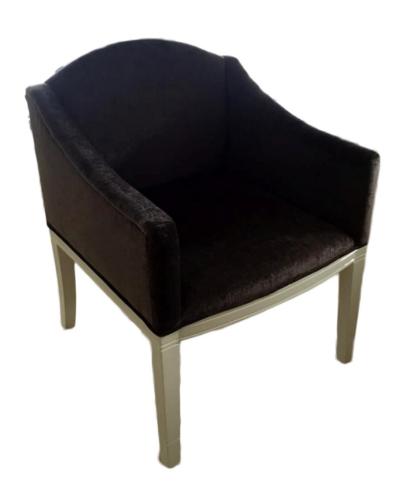

ure in brass finish with upholstered seat and backrest





#### LILA Accent Chair

Fully upholstered seat & backrest with brass nail studs detail solid legs in dark walnut finish

DIMENSIONS: 780mm W x 750mm D x 780mm H

# MILO Lounge Chair

Metal frame and legs in brass finish with upholstered backrest and seat and loose cushions

DIMENSIONS: 0.60m W x 0.55m D x 0.85m H Seat Height: 0.45m



# LOGAN Canopy Chair

Wood frame and legs in stain finish with upholstered backrest and seat

DIMENSIONS:  $0.75m W \times 0.80m D \times 1.60m H$ 



# MARGOT - Arm Chair

Fully upholstered chair w/ solid wood base in silver finish





## **BAU** Armchair

## FLORA Armchair





## RAFFY Armchair

Wood structure with upholstered seat

## HANNAH Armchair





## **EVELYN Armchair**

SAM Armchair





## **ELLA Armchair**

**AUBREY** Armchair





## LILY Armchair



SAM Armchair



HANNAH Armchair



RUSTY Armchair



CLEO Armchair



HAZEL Armchair



FLORA Armchair





BAU Armchair

OWEN Armchair



ALLEGRA Armchair & JOHNNY Armchair,



ELLA Armchair KELLY Armchair



LIAM Armchair & LOGAN Armchair



LOGAN Armchair



SALLY Armchair in Solihiya





SALLY Armchair

MILO Armchair



ZOE Armchair



LAYLA Armchair



RUEBEN Armchair