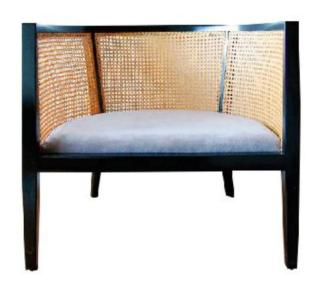

#### SOLIHIYA Armchair

Wood frame in ducco finish with solihiya details at sides and back with an upholstered seat