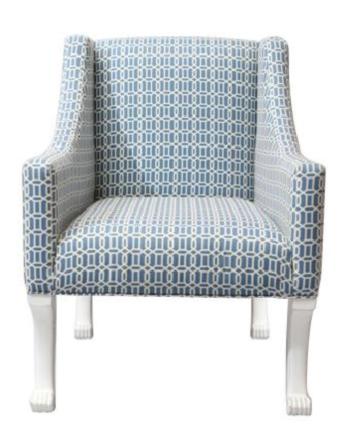

## JOHNNY Armchair

Wood frame and legs with carved detail in ducco finish with upholstered backrest and seat

DIMENSIONS: 37" H x 29.5" D x 27" W Seat Height: 17"