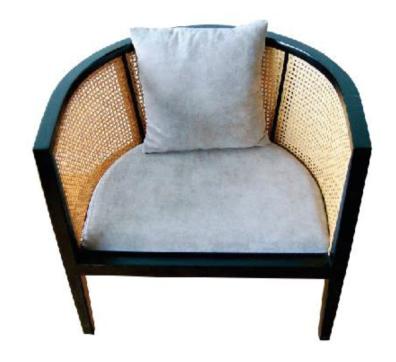

#### SOLIHIYA Armchair

Wood frame in ducco finish with solihiya details at sides and back with an upholstered seat