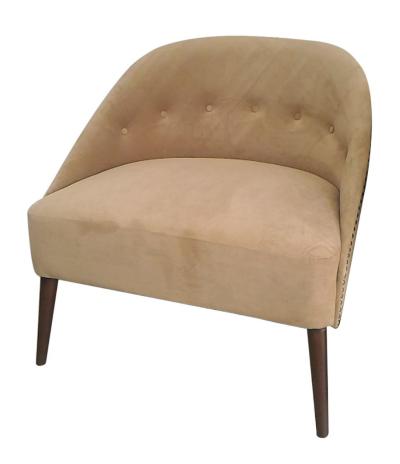

backrest and seat

**DIMENSIONS:** 

42" H x 33.75" D x 29" W

Seat Height: 23. 25" H

Arm Height: 17.5" H



#### **ALLEGRA** Armchair

Wood frame with carved detail in ducco finish with fully upholstered seat and backrest

**DIMENSIONS:** 

37" H x 29" D x 27" W

Seat Height: 17" H

Arm Height: 24" H



#### LIAM Armchair



## MADISON Armchair



#### **RUEBEN Armchair**

Wood frame and legs with (ferrule detail) in stain finish with upholstered backrest and seat

DIMENSIONS: 0.60m W x 0.55m D x 0.85m H Seat Height: 0.45m





#### **CALEB Armchair**

Fully upholstered seat & backrest; solid legs in dark walnut finish with ferrule leg in brass finish

DIMENSIONS: 650mm W x 710mm D x 815mm H

## **KELLY Arm Chairs**

Metal structure in brass finish with upholstered seat and backrest





#### LILA Accent Chair

Fully upholstered seat & backrest with brass nail studs detail solid legs in dark walnut finish

DIMENSIONS: 780mm W x 750mm D x 780mm H

# MILO Lounge Chair

Metal frame and legs in brass finish with upholstered backrest and seat and loose cushions

DIMENSIONS: 0.60m W x 0.55m D x 0.85m H Seat Height: 0.45m



# LOGAN Canopy Chair

Wood frame and legs in stain finish with upholstered backrest and seat

DIMENSIONS:  $0.75m W \times 0.80m D \times 1.60m H$ 



# MARGOT - Arm Chair

Fully upholstered chair w/ solid wood base in silver finish





## **BAU** Armchair

## FLORA Armchair





## RAFFY Armchair

Wood structure with upholstered seat

## HANNAH Armchair





## **EVELYN Armchair**

SAM Armchair





## **ELLA Armchair**

**AUBREY** Armchair





## LILY A