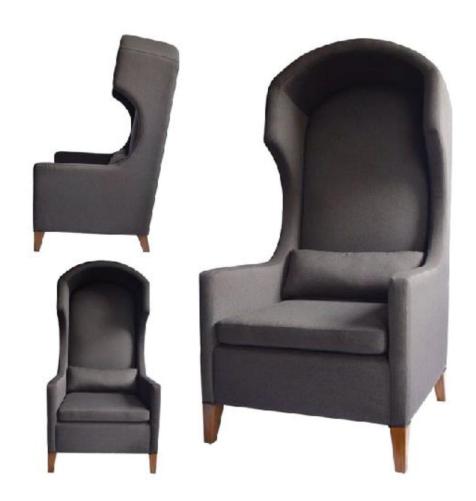

# LOGAN Canopy Chair

Wood frame and legs in stain finish with upholstered backrest and seat

DIMENSIONS:  $0.75m W \times 0.80m D \times 1.60m H$ 