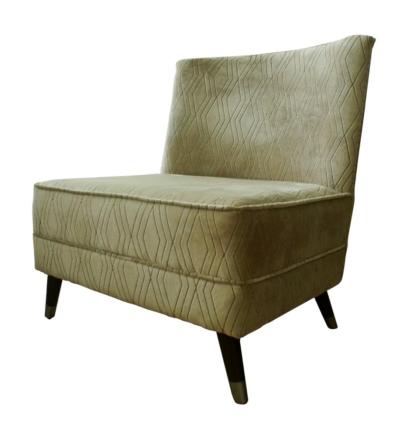

5mm H

## **KELLY Arm Chairs**

Metal structure in brass finish with upholstered seat and backrest





#### LILA Accent Chair

Fully upholstered seat & backrest with brass nail studs detail solid legs in dark walnut finish

DIMENSIONS: 780mm W x 750mm D x 780mm H

# MILO Lounge Chair

Metal frame and legs in brass finish with upholstered backrest and seat and loose cushions

DIMENSIONS: 0.60m W x 0.55m D x 0.85m H Seat Height: 0.45m



# LOGAN Canopy Chair

Wood frame and legs in stain finish with upholstered backrest and seat

DIMENSIONS:  $0.75m W \times 0.80m D \times 1.60m H$ 



# MARGOT - Arm Chair

Fully upholstered chair w/ solid wood base in silver finish





## **BAU** Armchair

## FLORA Armchair





## RAFFY Armchair

Wood structure with upholstered seat

## HANNAH Armchair





## **EVELYN Armchair**

SAM Armchair





## **ELLA Armchair**

**AUBREY** Armchair





## LILY Armchair



SAM Armchair



HANNAH Armchair



RUSTY Armchair



CLEO Armchair



HAZEL Armchair



FLORA Armchair





BAU Armchair

OWEN Armchair



ALLEGRA Armchair & JOHNNY Armchair,



ELLA Armchair KELLY Armchair



LIAM Armchair & LOGAN Armchair



LOGAN Armchair



SALLY Armchair in Solihiya





SALLY Armchair

MILO Armchair



ZOE Armchair



LAYLA Armchair



RUEBEN Armchair