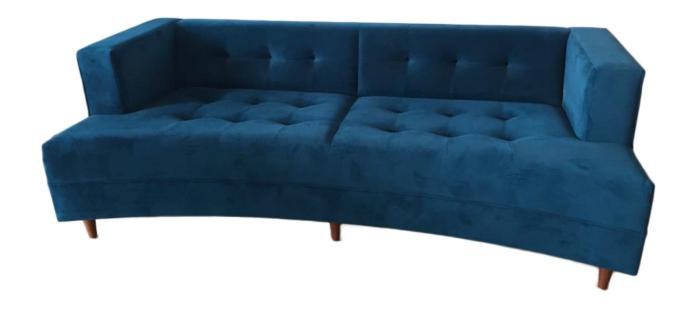

### **ROBBY Sofa**

Wood frame and legs in stain finish with upholstered backrest and seat with tufting details

DIMENSIONS: 2.0m W x 0.90m D x 0.70m H Seat Height: 0.45m