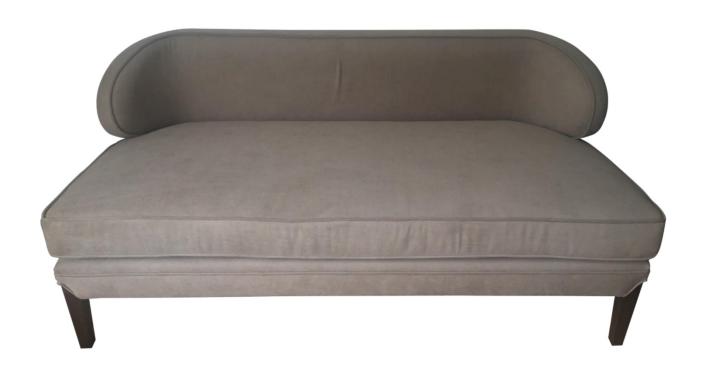

EITH 3 Seater Sofa

Wood structure with fully upholstered backrest and seat with loose cushions

DIMENSIONS: 2000mm W x 900mm D x 840mm H



Fully upholstered seat & backrest tufting detail with solid wood legs in dark walnut finish

DIMENSIONS: 1600mm W x 800mm D x 690mm H

### MENTOS Settee w/ Foot Stool

Metal frame in powder coat finish with upholstered back rest and seat

### **DIMENSIONS:**

Settee: 30" H x 48" W x 26" D

Seat height: 19"

Stool: 18" H x 26" W x 14" D





### **CORNER Chair**

Wood frame and legs with upholstered seat and backrest





**BAMBOO** Settee

Wood frame in ducco finish with upholstered seat

### **GAVIN Love Seat 2**

Wood structure with fully upholstered backrest and seat; with solid wood legs in walnut finish

DIMENSIONS: 1600mm W x 750mm D x 700mm H



### **GRAY 3 Seater Sofa**

Wood Structure, fully upholstered backrest and seat

DIMENSIONS: 1800mm W x 900mm D x 900mm H





## ALONDRA Sofa



### **BRIELLA Sofa**



# JULIO Sofa



NIKOLAI Sofa



### **BAILEE Sofa**

### AVA - 3-Seater Sofa

Upholstered backrest and seat w/ metal legs/base in brass finish

Dimensions: 1550mm W x 575mm D x 630mm H



### ELI - 3-Seater Sofa

Fully upholstered sofa w/ solid wood finish in silver finish

Dimensions: 2000mm W x 700mm D x 800mm H





JULIO Sofa



RUSSELL L-shape Sofa



RUSSELL Sofa & GAVIN Sofa