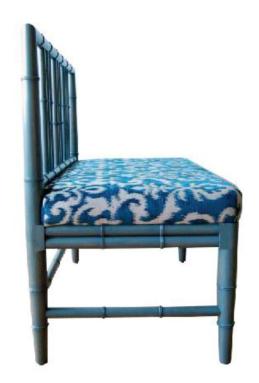

### **CORNER Chair**

Wood frame and legs with upholstered seat and backrest

**BAMBOO** Settee

Wood frame in ducco finish with upholstered seat