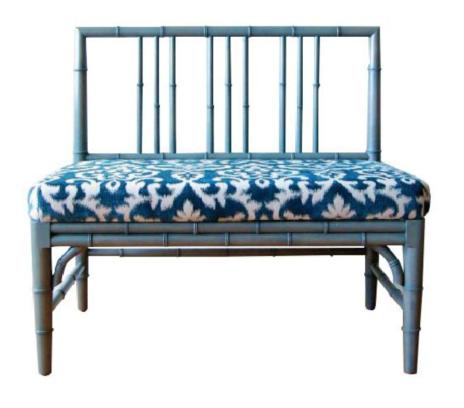

### **CORNER Chair**

Wood frame and legs with upholstered seat and backrest

**BAMBOO** Settee

Wood frame in ducco finish with upholstered seat