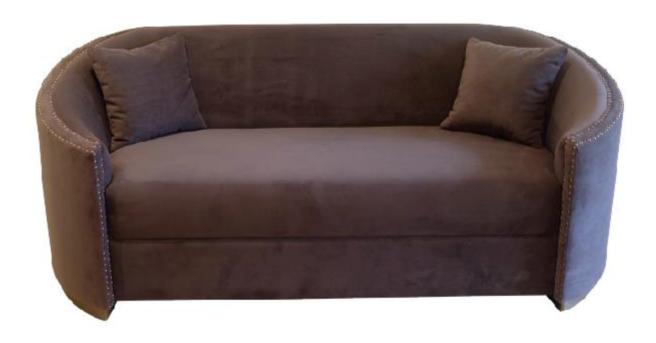

### LIAM Sofa

Wood frame and legs in stain finish with upholstered backrest and seat with brass stud detail