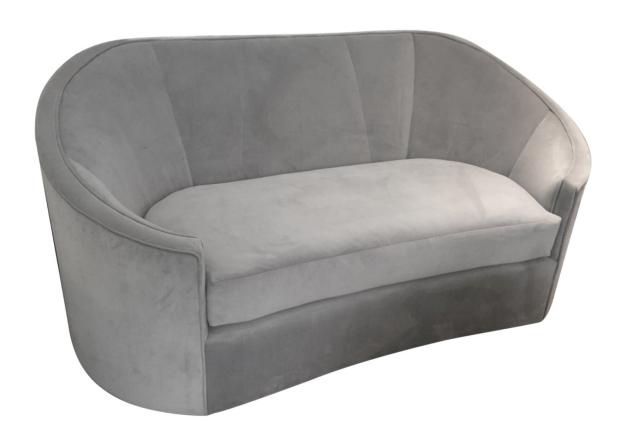

### **CORNER Chair**

Wood frame and legs with upholstered seat and backrest

**BAMBOO** Settee

Wood frame in ducco finish with upholstered seat