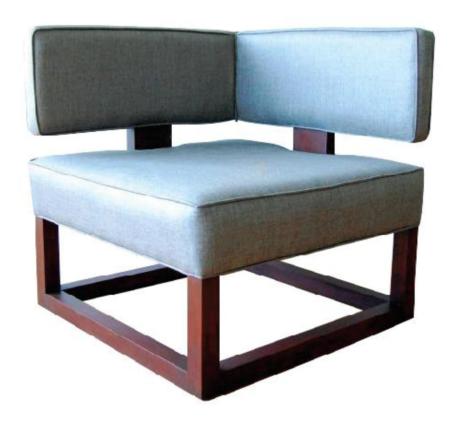

### **CORNER Chair**

Wood frame and legs with upholstered seat and backrest

**BAMBOO** Settee

Wood frame in ducco finish with upholstered seat