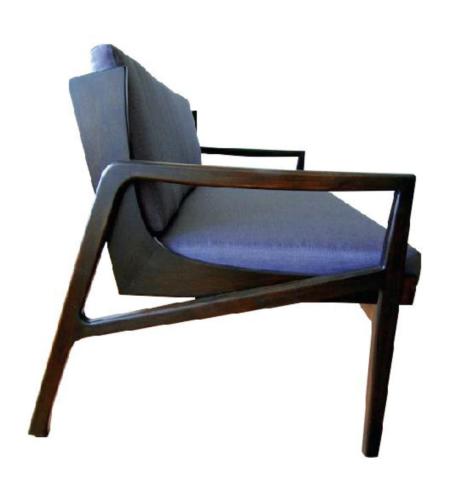

### A-LEG Sofa

Wood frame and legs with upholstered backrest and seat (loose cushions)