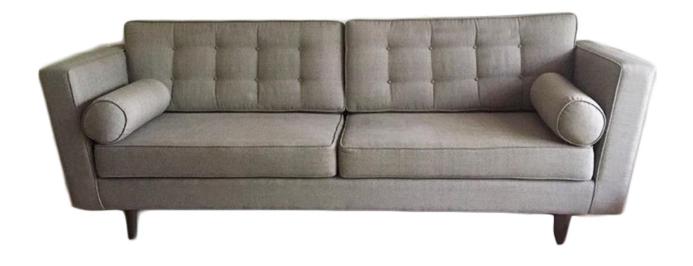

### **CHESTER Sofa**

Wood frame and legs in stain finish with upholstered backrest and seat with tufting details

DIMENSIONS: 2.0 m W x 0.90m D x 0.80m H Seat Height: 0.45m