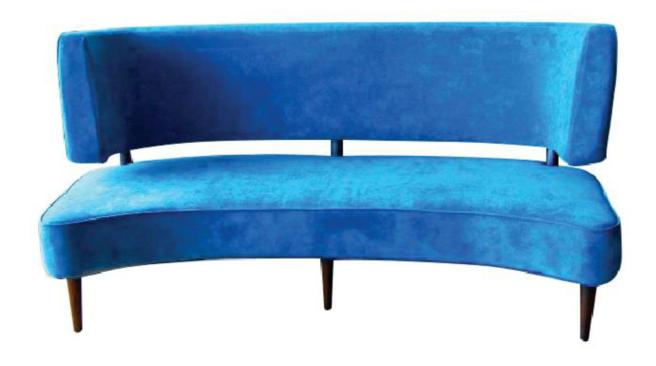

### A-LEG Sofa

Wood frame and legs with upholstered backrest and seat (loose cushions)