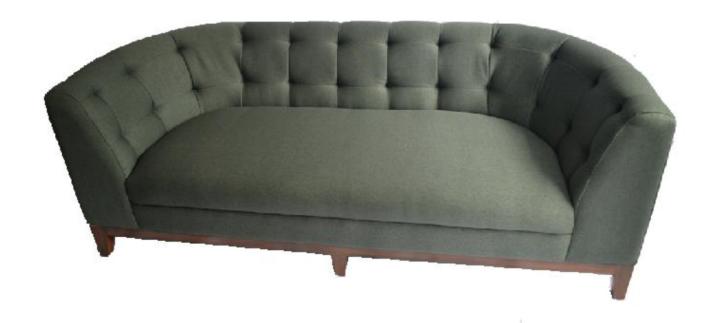

### **CHESTER Sofa**

Wood frame and legs in stain finish with upholstered backrest and seat with tufting details

DIMENSIONS: 2.0 m W x 0.90m D x 0.80m H Seat Height: 0.45m