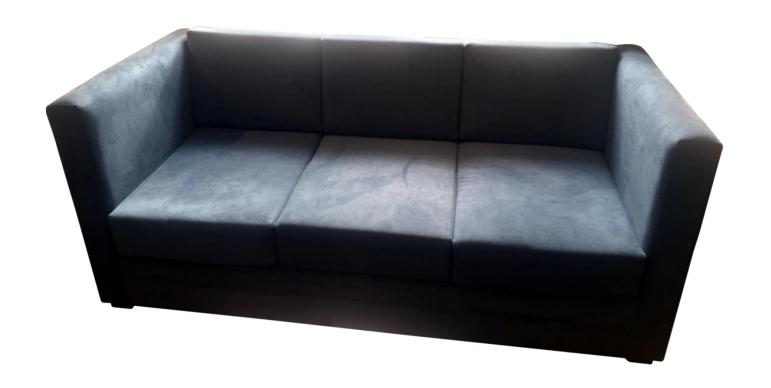

### **GRAY 3 Seater Sofa**

Wood Structure, fully upholstered backrest and seat

DIMENSIONS: 1800mm W x 900mm D x 900mm H