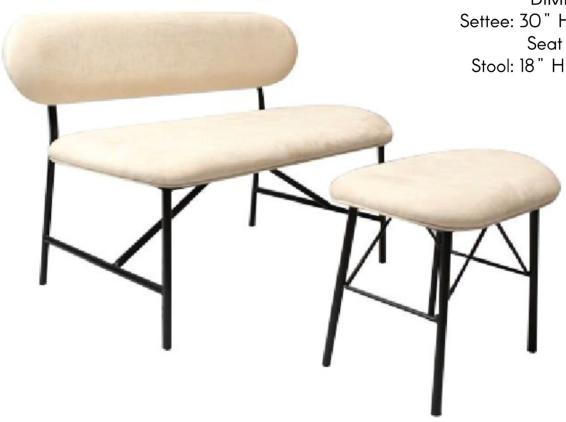

### MENTOS Settee w/ Foot Stool

Metal frame in powder coat finish with upholstered back rest and seat

### **DIMENSIONS:**

Settee: 30" H x 48" W x 26" D

Seat height: 19"

Stool: 18" H x 26" W x 14" D