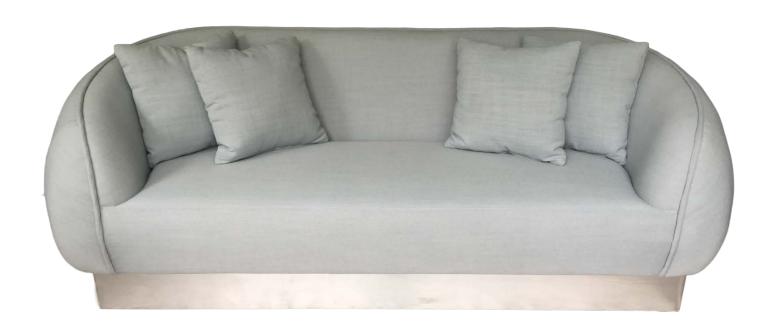

### **APHRODITE Sofa**

Wood structure and metal sheet base in brass finish with fully upholstered backrest and seat

DIMENSIONS: 2.0m W x 0.90m D x 0.90m H