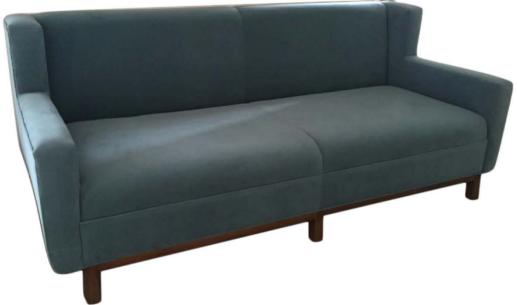

### FINLEY Sofa

Wood frame and legs in stain finish with upholstered backrest and seat with tufting details

DIMENSIONS: 2.0 W x 0.80 D x 0.70 H Seat Height: 0.45m

JACKSON Sofa Wood frame structure with fully upholstered backrest and seat with brass stud details