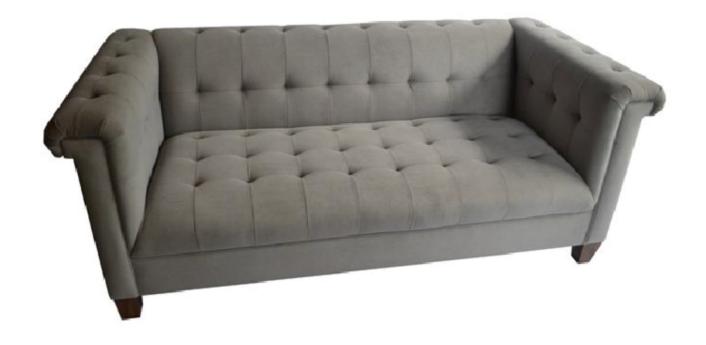

### **CHESTER Sofa**

Wood frame and legs in stain finish with upholstered backrest and seat with tufting details

DIMENSIONS: 2.0 m W x 0.90m D x 0.80m H Seat Height: 0.45m