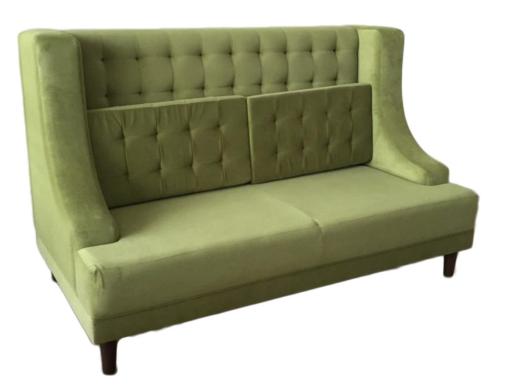

### MENTOS Settee w/ Foot Stool

Metal frame in powder coat finish with upholstered back rest and seat

### **DIMENSIONS:**

Settee: 30" H x 48" W x 26" D

Seat height: 19"

Stool: 18" H x 26" W x 14" D