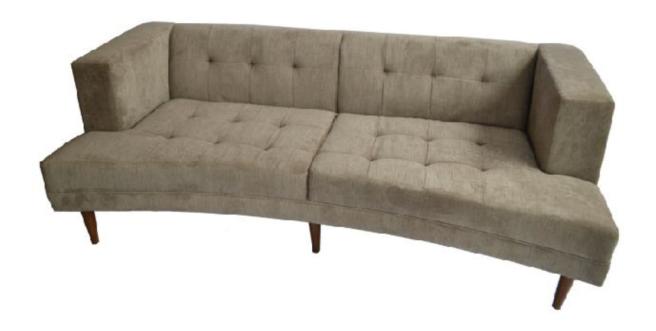

### FINLEY Sofa

Wood frame and legs in stain finish with upholstered backrest and seat with tufting details

DIMENSIONS: 2.0 W x 0.80 D x 0.70 H Seat Height: 0.45m

JACKSON Sofa Wood frame structure with fully upholstered backrest and seat with brass stud details