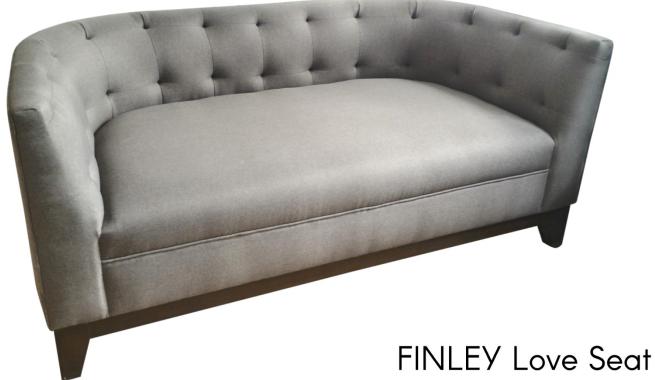

### FINLEY Sofa

Wood frame and legs in stain finish with upholstered backrest and seat with tufting details

DIMENSIONS: 2.0 W x 0.80 D x 0.70 H Seat Height: 0.45m

JACKSON Sofa Wood frame structure with fully upholstered backrest and seat with brass stud details