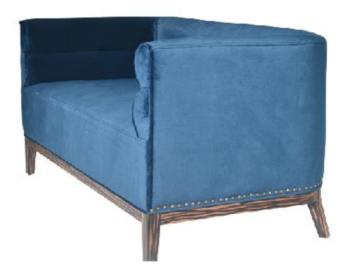

### **GAVIN Love Seat 2**

Wood structure with fully upholstered backrest and seat; with solid wood legs in walnut finish

DIMENSIONS: 1600mm W x 750mm D x 700mm H