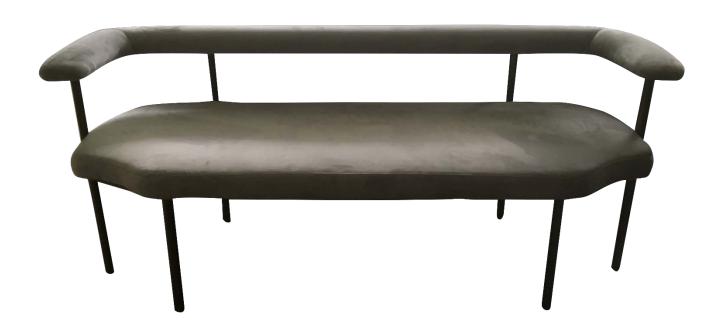

### MENTOS Settee w/ Foot Stool

Metal frame in powder coat finish with upholstered back rest and seat

### **DIMENSIONS:**

Settee: 30" H x 48" W x 26" D

Seat height: 19"

Stool: 18" H x 26" W x 14" D