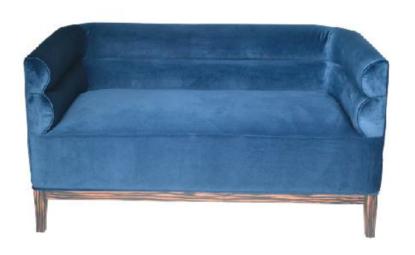

### **GAVIN Love Seat 2**

Wood structure with fully upholstered backrest and seat; with solid wood legs in walnut finish

DIMENSIONS: 1600mm W x 750mm D x 700mm H