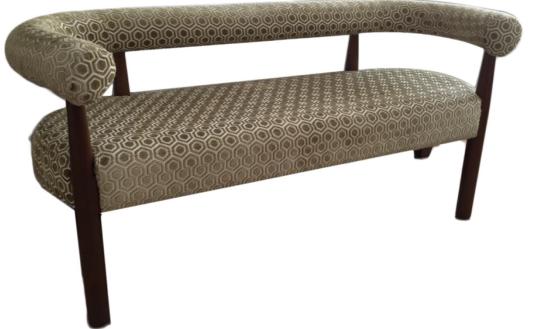

### **CORNER Chair**

Wood frame and legs with upholstered seat and backrest

**BAMBOO** Settee

Wood frame in ducco finish with upholstered seat