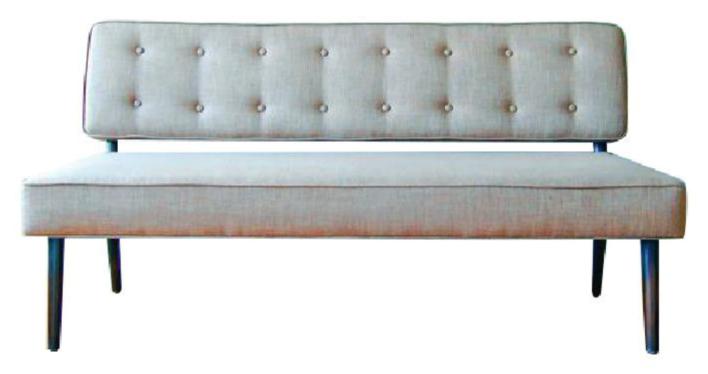

### **ARMLESS Sofa**

Wood frame and legs with upholstered backrest and seat with tufting details

DIMENSIONS: 32.5" H x 64" W x 26" D Seat Height: 16.5"