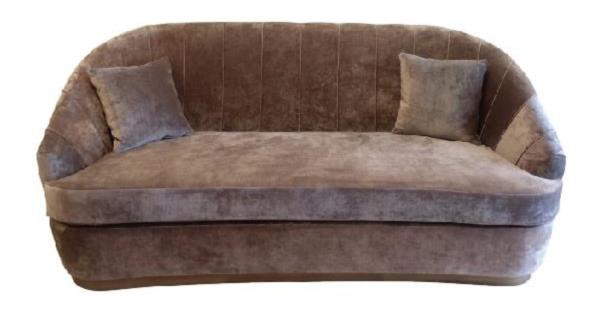

sofa



### LIAM Sofa

Wood frame and legs in stain finish with upholstered backrest and seat with brass stud detail







### **CHESTER Sofa**

Wood frame and legs in stain finish with upholstered backrest and seat with tufting details

DIMENSIONS: 2.0 m W x 0.90m D x 0.80m H Seat Height: 0.45m

### **ROBBY Sofa**

Wood frame and legs in stain finish with upholstered backrest and seat with tufting details

DIMENSIONS: 2.0m W x 0.90m D x 0.70m H Seat Height: 0.45m



### FINLEY Sofa

Wood frame and legs in stain finish with upholstered backrest and seat with tufting details

DIMENSIONS: 2.0 W x 0.80 D x 0.70 H Seat Height: 0.45m



JACKSON Sofa Wood frame structure with fully upholstered backrest and seat with brass stud details

> **DIMENSIONS:** 2.0m W x 0.90m D x 0.90m H



### **APHRODITE Sofa**

Wood structure and metal sheet base in brass finish with fully upholstered backrest and seat

DIMENSIONS: 2.0m W x 0.90m D x 0.90m H



### KIDNEY Sofa

Wood frame and legs with fully upholstered backrest and seat





### **ARMLESS Sofa**

Wood frame and legs with upholstered backrest and seat with tufting details

DIMENSIONS: 32.5" H x 64" W x 26" D Seat Height: 16.5"



### A-LEG Sofa

Wood frame and legs with upholstered backrest and seat (loose cushions)



### KEITH 3 Seater Sofa

Wood structure with fully upholstered backrest and seat with loose cushions

DIMENSIONS: 2000mm W x 900mm D x 840mm H



Fully upholstered seat & backrest tufting detail with solid wood legs in dark walnut finish

DIMENSIONS: 1600mm W x 800mm D x 690mm H

### MENTOS Settee w/ Foot