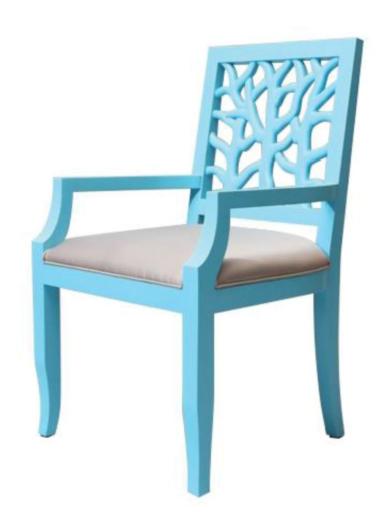

# dining chair







### **RETRO Dining Chair**

Wood frame in stain finish with upholstered seat

#### SPOKEBACK Dining Chair

Wood frame in ducco finish with upholstered seat









### SOLIHIYA Dining Chair

Wood frame in ducco finish with solihiya back rest and seat

#### EYE-BACK Dining Chair

Wood frame in stain finish with upholstered seat







#### ISABELLA Dining Chair

Wood frame and legs with carved detail in ducco finish with upholstered seat

DIMENSIONS: 38" H x 18" D x 19" W Seat Height: 18" H

#### CAROLINE Dining Chair

Wood frame with carved detail in ducco finish with upholstered seat

**DIMENSIONS:** 

39.5" H x 21" D x 23" W

Seat Height: 20" H

Arm Height: 26" H



#### CRAB Dining Chair

Wood frame in stain finish with upholstered backrest and seat

DIMENSIONS: 30.5" H x 22" W x 20.5" D Seat Height: 17.5"







### LAYLA Dining Chair

Wood frame and legs in stain finish with upholstered backrest and seat

#### L-BOX Dining Chair

Metal frame in antique finish with fully upholstered backrest and seat

DIMENSIONS: 36" H x 22" D x 19.5" W





### **ZOEY** Dining Chair

Wood frame and legs in stain finish with upholstered backrest and seat





#### **BLAKE** Dining Chair

Metal frame and legs in antique brass finish with upholstered backrest and seat

DIMENSIONS: 0.50m W x 0.45m D x 0.75m H Seat Height: 0.45m

#### **ELLIOT Dining Chair**

Fully upholstered seat & backrest with metal frame & base in black finish

DIMENSIONS: 500mm W x 580mm D x 900