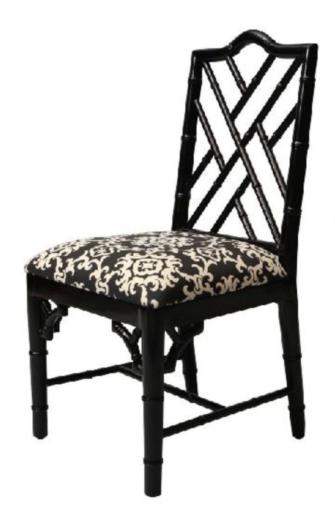

### SOLIHIYA Dining Chair

Wood frame in ducco finish with solihiya back rest and seat