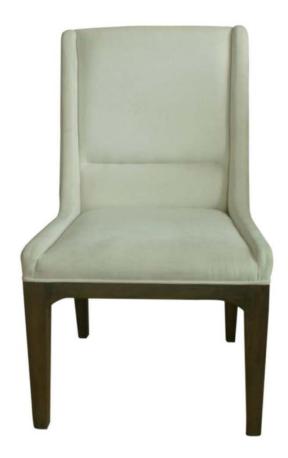

### LAYLA Dining Chair

Wood frame and legs in stain finish with upholstered backrest and seat