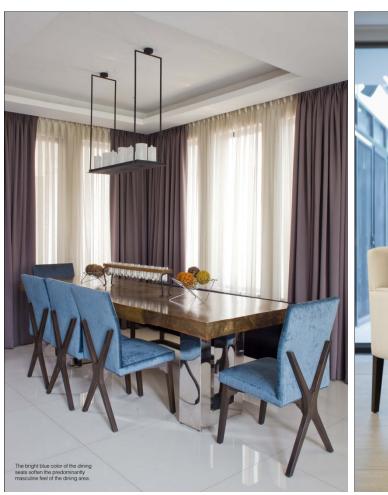

ning Chair Upholstered seat with wood legs/base

in stain finish

RAVEN Dining Chair
Upholstered seat with wood legs/base
in stain finish





# MALIK Dining Chair Upholstered seat with wood legs/base

in stain finish

WINTER Dining Chair Upholstered seat with wood legs/base

in ducco finish





# GRETA Dining Chair Upholstered seat with wood legs/base

In stain finish

LILITH Dining Chair
Upholstered seat with wood legs/base

in stain finish





### KORA Dining Chair

Upholstered seat with wood legs/base in ducco finish



## LENNOX Dining Chair Upholstered seat with metal base



# LAYTON Dining Chair Upholstered seat with wood legs/base

in stain finish



WENDY Dining Chair



MACIE Dining Chair



LYRA Dining Chair



RHEA Dining Chair



SIDNEY Dining Chair



JANIYA Dining Chair



TINLEY Dining Chair

INGRID Dining Chair



KIMORA Dining Chair





MALIK Dining Chair



ELIOT Dining Chair



REINA Dining Chair