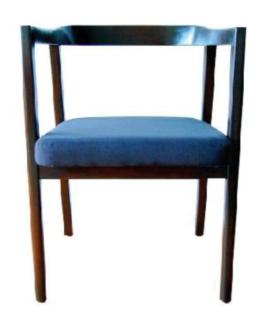

# dining chair







### **RETRO Dining Chair**

Wood frame in stain finish with upholstered seat

#### SPOKEBACK Dining Chair

Wood frame in ducco finish with upholstered seat









### SOLIHIYA Dining Chair

Wood frame in ducco finish with solihiya back rest and seat

#### EYE-BACK Dining Chair

Wood frame in stain finish with upholstered seat







#### ISABELLA Dining Chair

Wood frame and legs with carved detail in ducco finish with upholstered seat

DIMENSIONS: 38" H x 18" D x 19" W Seat Height: 18" H

#### CAROLINE Dining Chair

Wood frame with carved detail in ducco finish with upholstered seat

**DIMENSIONS:** 

39.5" H x 21" D x 23" W

Seat Height: 20" H

Arm Height: 26" H



#### CRAB Dining Chair

Wood frame in stain finish with upholstered backrest and seat

DIMENSIONS: 30.5" H x 22" W x 2