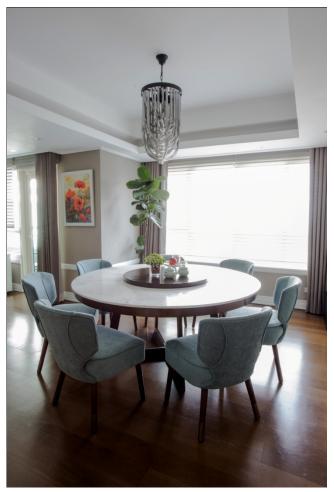

EN Dining Chair
Upholstered seat with wood legs/base
in stain finish





# MALIK Dining Chair Upholstered seat with wood legs/base

in stain finish

WINTER Dining Chair Upholstered seat with wood legs/base

in ducco finish





# GRETA Dining Chair Upholstered seat with wood legs/base

In stain finish

LILITH Dining Chair
Upholstered seat with wood legs/base

in stain finish





### KORA Dining Chair

Upholstered seat with wood legs/base in ducco finish



## LENNOX Dining Chair Upholstered seat with metal base



# LAYTON Dining Chair Upholstered seat with wood legs/base

in stain finish



WENDY Dining Chair



MACIE Dining Chair



LYRA Dining Chair



RHEA Dining Chair



SIDNEY Dining Chair



JANIYA Dining Chair



TINLEY Dining Chair

INGRID Dining Chair



KIMORA Dining Chair





MALIK Dining Chair



ELIOT Dining Chair



REINA Dining Chair