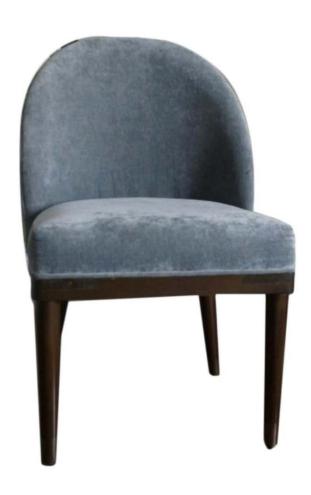

### LAYLA Dining Chair

Wood frame and legs in stain finish with upholstered backrest and seat