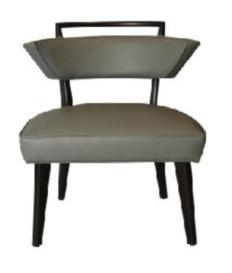

#### CATCHBACK Chair

Upholstered backrest and seat in wood structure In stain finish

**DIMENSIONS:** 

685mm W x 600mm D x 835mm H Seat Height: 0.45m