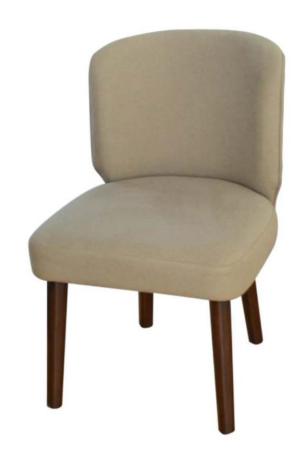

: 0.45m

#### LIZA Dining Chair

Wood top with 3 pull out drawers and metal base in brass finish

Dimensions: 1500 W x 350 D x 920 H





#### Winona Dining Chair

Wood top with 3 pull out drawers and metal base in brass finish

Dimensions: 1500 W x 350 D x 920 H

ANDY Dining Chair
Upholstered seat with wood legs/base
in stain finish





# MACIE Dining Chair Upholstered seat with wood legs/base

in stain finish

RAVEN Dining Chair
Upholstered seat with wood legs/base
in stain finish





# MALIK Dining Chair Upholstered seat with wood legs/base

in stain finish

WINTER Dining Chair Upholstered seat with wood legs/base

in ducco finish





# GRETA Dining Chair Upholstered seat with wood legs/base

In stain finish

LILITH Dining Chair
Upholstered seat with wood legs/base

in stain finish





### KORA Dining Chair

Upholstered seat with wood legs/base in ducco finish



## LENNOX Dining Chair Upholstered seat with metal base



# LAYTON Dining Chair Upholstered seat with wood legs/base

in stain finish



WENDY Dining Chair



MACIE Dining Chair



LYRA Dining Chair



RHEA Dining Chair



SIDNEY Dining Chair



JANIYA Dining Chair



TINLEY Dining Chair

INGRID Dining Chair



KIMORA Dining Chair





MALIK Dining Chair



ELIOT Dining Chair



REINA Dining Chair