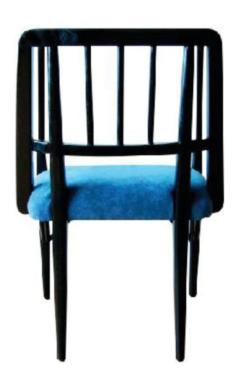

# dining chair







### **RETRO Dining Chair**

Wood frame in stain finish with upholstered seat

#### SPOKEBACK Dining Chair

Wood frame in ducco finish with upholstered seat









### SOLIHIYA Dining Chair

Wood frame in ducco finish with solihiya back rest and seat

#### EYE-BACK Dining Chair

Wood frame in stain finish with upholstered seat







#### ISABELLA Dining Chair

Wood frame and legs with carved detail in ducco finish with upholstered seat

DIMENSIONS: 38" H x 18" D x 19" W Seat Height: 18" H

#### CAROLINE Dining Chair

Wood frame with carved detail in ducco finish with upholstered seat

**DIMENSIONS:** 

39.5" H x 21" D x 23" W

Seat Height: 20" H

Arm Height: 26" H



#### CRAB Dining Chair

Wood frame in stain finish with upholstered backrest and seat

DIMENSIONS: 30.5" H x 22" W x 20.5" D Seat Height: 17.5"







### LAYLA Dining Chair

Wood frame and legs in stain finish with upholstered backrest and seat

#### L-BOX Dining Chair

Metal f