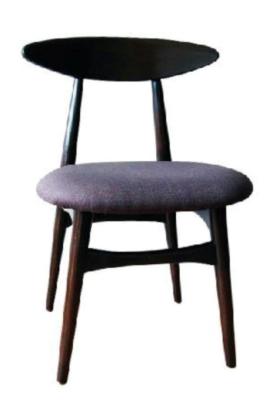

# dining chair







### **RETRO Dining Chair**

Wood frame in stain finish with upholstered seat

#### SPOKEBACK Dining Chair

Wood frame in ducco finish with upholstered seat









### SOLIHIYA Dining Chair

Wood frame in ducco finish with solihiya back rest and seat

#### EYE-BACK Dining Chair

Wood frame in stain finish with upholstered seat







#### ISABELLA Dining Chair

Wood frame and legs with carved detail in ducco finish with upholstered seat

DIMENSIONS: 38" H x 18" D x 19" W Seat Height: 18" H

#### CAROLINE Dining Chair

Wood frame with carved detail in ducco finish with upholstered seat

**DIMENSIONS:** 

39.5" H x 21" D x 23" W

Seat Height: 20" H

Arm Height: 26" H



#### CRAB Dining Chair

Wood frame in stain finish with upholstered backrest and seat

DIMENSIONS: 30.5" H x 22" W x 20.5" D Seat Height: 17.5"







### LAYLA Dining Chair

Wood frame and legs in stain finish with upholstered backrest and seat

#### L-BOX Dining Chair

Metal frame in antique finish with fully upholstered backrest and seat

DIMENSIONS: 36" H x 22" D x 19.5" W





### **ZOEY** Dining Chair

Wood frame and legs in stain finish with