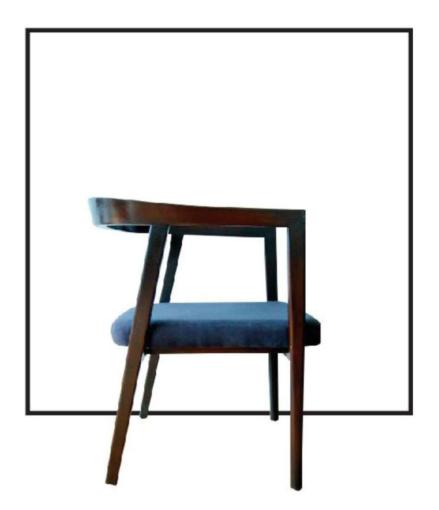

# dining chair







### **RETRO Dining Chair**

Wood frame in stain finish with upholstered seat

#### SPOKEBACK Dining Chair

Wood frame in ducco finish with upholstered seat









### SOLIHIYA Dining Chair

Wood frame in ducco finish with solihiya back rest and seat

#### EYE-BACK Dining Chair

Wood frame in stain finish with upholstered seat







#### ISABELLA Dining Chair

Wood frame and legs with carved detail in ducco finish with upholstered seat

DIMENSIONS: 38" H x 18" D x 19" W Seat Height: 18" H

#### CAROLINE Dining Chair

Wood frame with carved detail in ducco finish with upholstered seat

**DIMENSIONS:** 

39.5" H x 21" D x 23" W

Seat Height: 20" H

Arm Height: 26" H



#### CRAB Dining Chair

Wood frame in stain finish with upholstered backrest and seat

DIMENSIONS: 30.5" H x 22" W x 20.