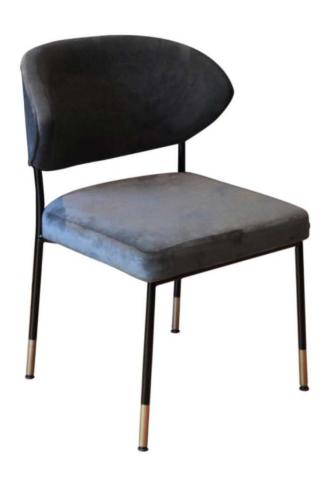

in brass finish

Dimensions: 1500 W x 350 D x 920 H





#### Winona Dining Chair

Wood top with 3 pull out drawers and metal base in brass finish

Dimensions: 1500 W x 350 D x 920 H

ANDY Dining Chair
Upholstered seat with wood legs/base
in stain finish





# MACIE Dining Chair Upholstered seat with wood legs/base

in stain finish

RAVEN Dining Chair
Upholstered seat with wood legs/base
in stain finish





# MALIK Dining Chair Upholstered seat with wood legs/base

in stain finish

WINTER Dining Chair Upholstered seat with wood legs/base

in ducco finish





# GRETA Dining Chair Upholstered seat with wood legs/base

In stain finish

LILITH Dining Chair
Upholstered seat with wood legs/base

in stain finish





### KORA Dining Chair

Upholstered seat with wood legs/base in ducco finish



## LENNOX Dining Chair Upholstered seat with metal base



# LAYTON Dining Chair Upholstered seat with wood legs/base

in stain finish



WENDY Dining Chair



MACIE Dining Chair



LYRA Dining Chair



RHEA Dining Chair



SIDNEY Dining Chair



JANIYA Dining Chair



TINLEY Dining Chair

INGRID Dining Chair



KIMORA Dining Chair





MALIK Dining Chair



ELIOT Dining Chair



REINA Dining Chair