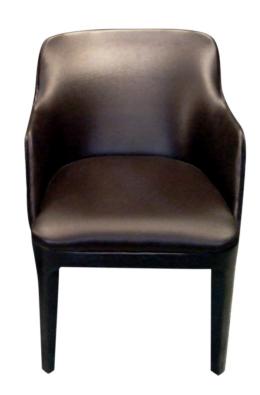

AVEN Dining Chair
Upholstered seat with wood legs/base
in stain finish





# MALIK Dining Chair Upholstered seat with wood legs/base

in stain finish

WINTER Dining Chair Upholstered seat with wood legs/base

in ducco finish





# GRETA Dining Chair Upholstered seat with wood legs/base

In stain finish

LILITH Dining Chair
Upholstered seat with wood legs/base

in stain finish





### KORA Dining Chair

Upholstered seat with wood legs/base in ducco finish



## LENNOX Dining Chair Upholstered seat with metal base



# LAYTON Dining Chair Upholstered seat with wood legs/base

in stain finish



WENDY Dining Chair



MACIE Dining Chair



LYRA Dining Chair



RHEA Dining Chair



SIDNEY Dining Chair



JANIYA Dining Chair



TINLEY Dining Chair

INGRID Dining Chair



KIMORA Dining Chair





MALIK Dining Chair



ELIOT Dining Chair



REINA Dining Chair