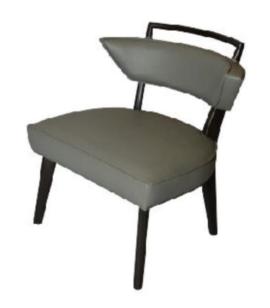

Dining Chair

Metal frame in antique finish with fully upholstered backrest and seat

DIMENSIONS: 36" H x 22" D x 19.5" W





### **ZOEY** Dining Chair

Wood frame and legs in stain finish with upholstered backrest and seat





#### **BLAKE** Dining Chair

Metal frame and legs in antique brass finish with upholstered backrest and seat

DIMENSIONS: 0.50m W x 0.45m D x 0.75m H Seat Height: 0.45m

#### **ELLIOT Dining Chair**

Fully upholstered seat & backrest with metal frame & base in black finish

DIMENSIONS: 500mm W x 580mm D x 900mm H





### SHELL-BACK Dining Chair Wood frame structure in stain finish with ferrule detail in

Wood frame structure in stain finish with ferrule detail in brass finish with fully upholstered backrest and seat

> DIMENSIONS: 0.45m W x 0.50m D x 0.87m H







#### CATCHBACK Chair

Upholstered backrest and seat in wood structure In stain finish

**DIMENSIONS:** 

685mm W x 600mm D x 835mm H Seat Height: 0.45m

#### LIZA Dining Chair

Wood top with 3 pull out drawers and metal base in brass finish

Dimensions: 1500 W x 350 D x 920 H





#### Winona Dining Chair

Wood top with 3 pull out drawers and metal base in brass finish

Dimensions: 1500 W x 350 D x 920 H

ANDY Dining Chair
Upholstered seat with wood legs/base
in stain finish





# MACIE Dining Chair Upholstered seat with wood legs/base

in stain finish

RAVEN Dining Chair
Upholstered seat with wood legs/base
in stain finish





# MALIK Dining Chair Upholstered seat with wood legs/base

in stain finish

WINTER Dining Chair Upholstered seat with wood legs/base

in ducco finish





# G