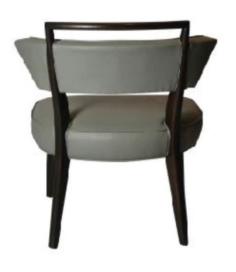

ining Chair

Metal frame in antique finish with fully upholstered backrest and seat

DIMENSIONS: 36" H x 22" D x 19.5" W





### **ZOEY** Dining Chair

Wood frame and legs in stain finish with upholstered backrest and seat





#### **BLAKE** Dining Chair

Metal frame and legs in antique brass finish with upholstered backrest and seat

DIMENSIONS: 0.50m W x 0.45m D x 0.75m H Seat Height: 0.45m

#### **ELLIOT Dining Chair**

Fully upholstered seat & backrest with metal frame & base in black finish

DIMENSIONS: 500mm W x 580mm D x 900mm H





### SHELL-BACK Dining Chair Wood frame structure in stain finish with ferrule detail in

Wood frame structure in stain finish with ferrule detail in brass finish with fully upholstered backrest and seat

> DIMENSIONS: 0.45m W x 0.50m D x 0.87m H







#### CATCHBACK Chair

Upholstered backrest and seat in wood structure In stain finish

**DIMENSIONS:** 

685mm W x 600mm D x 835mm H Seat Height: 0.45m

#### LIZA Dining Chair

Wood top with 3 pull out drawers and metal base in brass finish

Dimensions: 1500 W x 350 D x 920 H





#### Winona Dining Chair

Wood top with 3 pull out drawers and metal base in brass finish

Dimensions: 1500 W x 350 D x 920 H

ANDY Dining Chair
Upholstered seat with wood legs/base
in stain finish





# MACIE Dining Chair Upholstered seat with wood legs/base

in stain finish

RAVEN Dining Chair
Upholstered seat with wood legs/base
in stain finish





# MALIK Dining Chair Upholstered seat with wood legs/base

in stain finish

WINTER Dining Chair Upholstered seat with wood legs/base

in ducco finish





# GRE