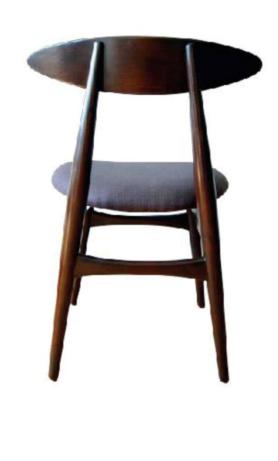

# dining chair







### **RETRO Dining Chair**

Wood frame in stain finish with upholstered seat

#### SPOKEBACK Dining Chair

Wood frame in ducco finish with upholstered seat









### SOLIHIYA Dining Chair

Wood frame in ducco finish with solihiya back rest and seat

#### EYE-BACK Dining Chair

Wood frame in stain finish with upholstered seat







#### ISABELLA Dining Chair

Wood frame and legs with carved detail in ducco finish with upholstered seat

DIMENSIONS: 38" H x 18" D x 19" W Seat Height: 18" H

#### CAROLINE Dining Chair

Wood frame with carved detail in ducco finish with upholstered seat

**DIMENSIONS:** 

39.5" H x 21" D x 23" W

Seat Height: 20" H

Arm Height: 26" H



#### CRAB Dining Chair

Wood frame in stain finish with upholstered backrest and seat

DIMENSIONS: 30.5" H x 22" W x 20.5" D Seat Height: 17.5"







### LAYLA Dining Chair

Wood frame and legs in stain finish with upholstered backrest and seat

#### L-BOX Dining Chair

Metal frame in antique finish with fully upholstered backrest and seat

DIMENSIONS: 36" H x 22" D x 19.5" W





### **ZOEY** Dining Chair

Wood frame and legs in stain finish with up