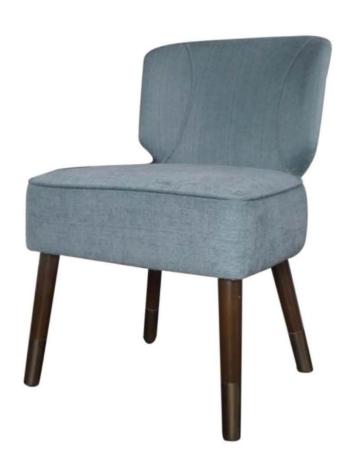

Wood frame structure in stain finish with ferrule detail in brass finish with fully upholstered backrest and seat

> DIMENSIONS: 0.45m W x 0.50m D x 0.87m H







#### CATCHBACK Chair

Upholstered backrest and seat in wood structure In stain finish

**DIMENSIONS:** 

685mm W x 600mm D x 835mm H Seat Height: 0.45m

#### LIZA Dining Chair

Wood top with 3 pull out drawers and metal base in brass finish

Dimensions: 1500 W x 350 D x 920 H





#### Winona Dining Chair

Wood top with 3 pull out drawers and metal base in brass finish

Dimensions: 1500 W x 350 D x 920 H

ANDY Dining Chair
Upholstered seat with wood legs/base
in stain finish





# MACIE Dining Chair Upholstered seat with wood legs/base

in stain finish

RAVEN Dining Chair
Upholstered seat with wood legs/base
in stain finish





# MALIK Dining Chair Upholstered seat with wood legs/base

in stain finish

WINTER Dining Chair Upholstered seat with wood legs/base

in ducco finish





# GRETA Dining Chair Upholstered seat with wood legs/base

In stain finish

LILITH Dining Chair
Upholstered seat with wood legs/base

in stain finish





### KORA Dining Chair

Upholstered seat with wood legs/base in ducco finish



## LENNOX Dining Chair Upholstered seat with metal base



# LAYTON Dining Chair Upholstered seat with wood legs/base

in stain finish



WENDY Dining Chair



MACIE Dining Chair



LYRA Dining Chair



RHEA Dining Chair



SIDNEY Dining Chair



JANIYA Dining Chair



TINLEY Dining Chair

INGRID Dining Chair



KIMORA Dining Chair





MALIK Dining Chair



ELIOT Dining Chair



REINA Dining Chair