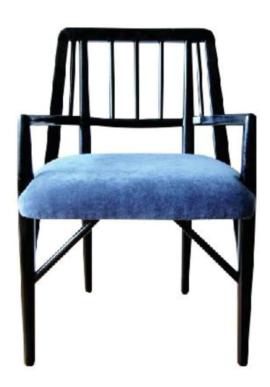

# dining chair







### **RETRO Dining Chair**

Wood frame in stain finish with upholstered seat

#### SPOKEBACK Dining Chair

Wood frame in ducco finish with upholstered seat









### SOLIHIYA Dining Chair

Wood frame in ducco finish with solihiya back rest and seat

#### EYE-BACK Dining Chair

Wood frame in stain finish with upholstered seat







#### ISABELLA Dining Chair

Wood frame and legs with carved detail in ducco finish with upholstered seat

DIMENSIONS: 38" H x 18" D x 19" W Seat Height: 18" H

#### CAROLINE Dining Chair

Wood frame with carved detail in ducco finish with upholstered seat

**DIMENSIONS:** 

39.5" H x 21" D x 23" W

Seat Height: 20" H

Arm Height: 26" H



#### CRAB Dining Chair

Wood frame in stain finish with upholstered backrest and seat

DIMENSIONS: 30.5" H x 22" W x 20.5" D Seat Height: 17.5"







### LAYLA Dining Chair

Wood frame and legs in stain finish with upholstered backrest and seat

#### L-BOX Dining Chair

Metal fra