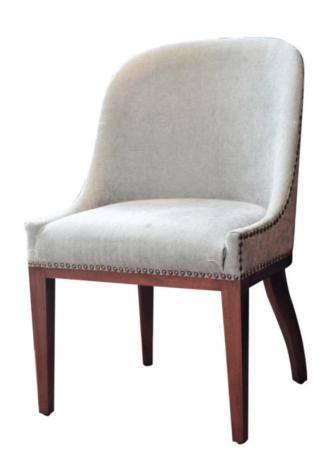

### LAYLA Dining Chair

Wood frame and legs in stain finish with upholstered backrest and seat