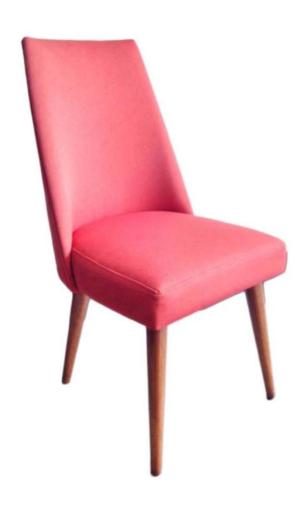

### **ZOEY** Dining Chair

Wood frame and legs in stain finish with upholstered backrest and seat