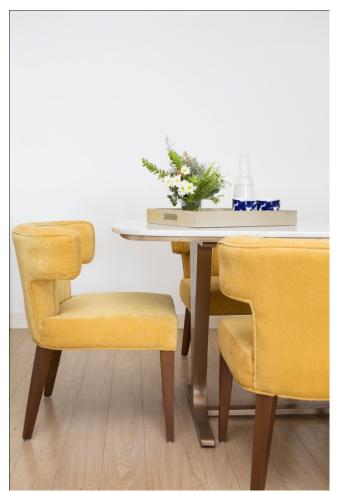

#### CAROLINE Dining Chair

Wood frame with carved detail in ducco finish with upholstered seat

**DIMENSIONS:** 

39.5" H x 21" D x 23" W

Seat Height: 20" H

Arm Height: 26" H