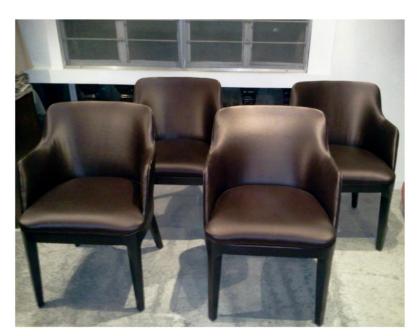

ase

in stain finish

RAVEN Dining Chair
Upholstered seat with wood legs/base
in stain finish





# MALIK Dining Chair Upholstered seat with wood legs/base

in stain finish

WINTER Dining Chair Upholstered seat with wood legs/base

in ducco finish





# GRETA Dining Chair Upholstered seat with wood legs/base

In stain finish

LILITH Dining Chair
Upholstered seat with wood legs/base

in stain finish





### KORA Dining Chair

Upholstered seat with wood legs/base in ducco finish



## LENNOX Dining Chair Upholstered seat with metal base



# LAYTON Dining Chair Upholstered seat with wood legs/base

in stain finish



WENDY Dining Chair



MACIE Dining Chair



LYRA Dining Chair



RHEA Dining Chair



SIDNEY Dining Chair



JANIYA Dining Chair



TINLEY Dining Chair

INGRID Dining Chair



KIMORA Dining Chair





MALIK Dining Chair



ELIOT Dining Chair



REINA Dining Chair