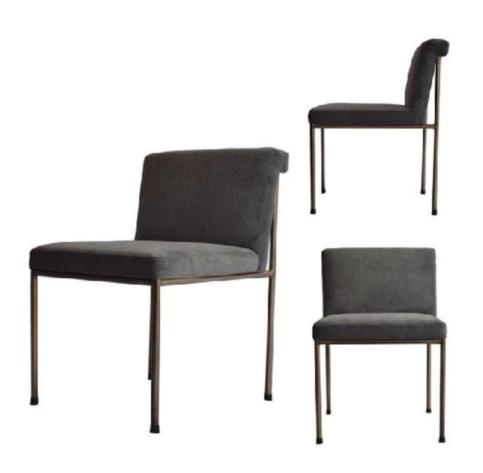

#### **BLAKE** Dining Chair

Metal frame and legs in antique brass finish with upholstered backrest and seat

DIMENSIONS: 0.50m W x 0.45m D x 0.75m H Seat Height: 0.45m