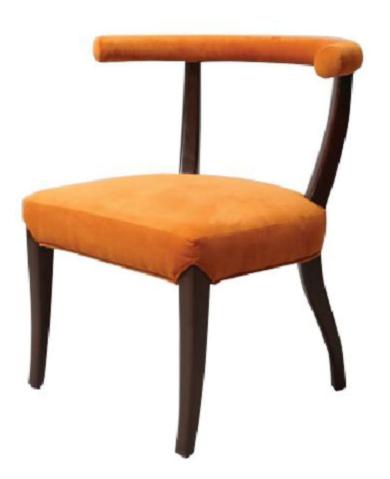

r**

Wood frame in stain finish with upholstered seat

#### SPOKEBACK Dining Chair

Wood frame in ducco finish with upholstered seat









### SOLIHIYA Dining Chair

Wood frame in ducco finish with solihiya back rest and seat

#### EYE-BACK Dining Chair

Wood frame in stain finish with upholstered seat







#### ISABELLA Dining Chair

Wood frame and legs with carved detail in ducco finish with upholstered seat

DIMENSIONS: 38" H x 18" D x 19" W Seat Height: 18" H

#### CAROLINE Dining Chair

Wood frame with carved detail in ducco finish with upholstered seat

**DIMENSIONS:** 

39.5" H x 21" D x 23" W

Seat Height: 20" H

Arm Height: 26" H



#### CRAB Dining Chair

Wood frame in stain finish with upholstered backrest and seat

DIMENSIONS: 30.5" H x 22" W x 20.5" D Seat Height: 17.5"







### LAYLA Dining Chair

Wood frame and legs in stain finish with upholstered backrest and seat

#### L-BOX Dining Chair

Metal frame in antique finish with fully upholstered backrest and seat

DIMENSIONS: 36" H x 22" D x 19.5" W





### **ZOEY** Dining Chair

Wood frame and legs in stain finish with upholstered backrest and seat





#### **BLAKE** Dining Chair

Metal frame and legs in antique brass finish with upholstered backrest and seat

DIMENSIONS: 0.50m W x 0.45m D x 0.75m H Seat Height: 0.45m

#### **ELLIOT Dining Chair**

Fully upholstered seat & backrest with metal frame & base in black finish

DIMENSIONS: 500mm W x 580mm D x 900mm H





### SHELL-BACK Dining Chair Wood frame structure in stain finish with ferrule detail in

Wood frame structure in stain finish with ferrul