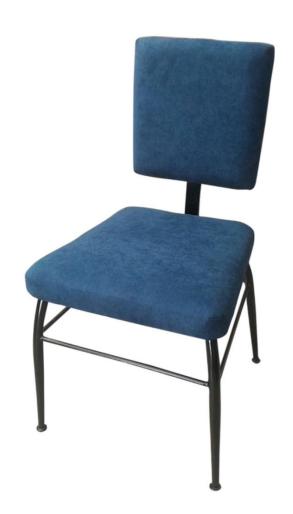

#### L-BOX Dining Chair

Metal frame in antique finish with fully upholstered backrest and seat

DIMENSIONS: 36" H x 22" D x 19.5" W