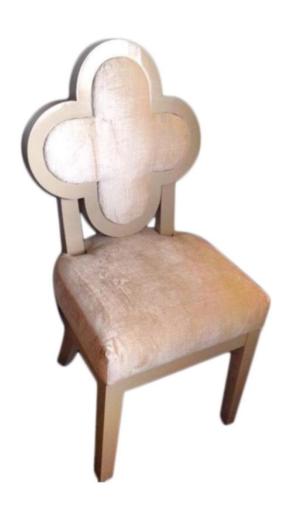

0.45m

#### LIZA Dining Chair

Wood top with 3 pull out drawers and metal base in brass finish

Dimensions: 1500 W x 350 D x 920 H





#### Winona Dining Chair

Wood top with 3 pull out drawers and metal base in brass finish

Dimensions: 1500 W x 350 D x 920 H

ANDY Dining Chair
Upholstered seat with wood legs/base
in stain finish





# MACIE Dining Chair Upholstered seat with wood legs/base

in stain finish

RAVEN Dining Chair
Upholstered seat with wood legs/base
in stain finish





# MALIK Dining Chair Upholstered seat with wood legs/base

in stain finish

WINTER Dining Chair Upholstered seat with wood legs/base

in ducco finish





# GRETA Dining Chair Upholstered seat with wood legs/base

In stain finish

LILITH Dining Chair
Upholstered seat with wood legs/base

in stain finish





### KORA Dining Chair

Upholstered seat with wood legs/base in ducco finish



## LENNOX Dining Chair Upholstered seat with metal base



# LAYTON Dining Chair Upholstered seat with wood legs/base

in stain finish



WENDY Dining Chair



MACIE Dining Chair



LYRA Dining Chair



RHEA Dining Chair



SIDNEY Dining Chair



JANIYA Dining Chair



TINLEY Dining Chair

INGRID Dining Chair



KIMORA Dining Chair





MALIK Dining Chair



ELIOT Dining Chair



REINA Dining Chair