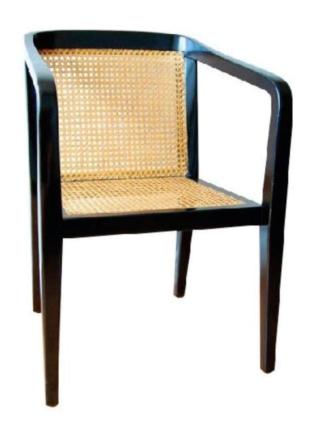

### SOLIHIYA Dining Chair

Wood frame in ducco finish with solihiya back rest and seat