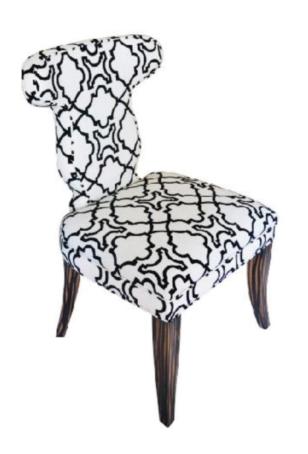

*

Wood frame in stain finish with upholstered seat

#### SPOKEBACK Dining Chair

Wood frame in ducco finish with upholstered seat









### SOLIHIYA Dining Chair

Wood frame in ducco finish with solihiya back rest and seat

#### EYE-BACK Dining Chair

Wood frame in stain finish with upholstered seat







#### ISABELLA Dining Chair

Wood frame and legs with carved detail in ducco finish with upholstered seat

DIMENSIONS: 38" H x 18" D x 19" W Seat Height: 18" H

#### CAROLINE Dining Chair

Wood frame with carved detail in ducco finish with upholstered seat

**DIMENSIONS:** 

39.5" H x 21" D x 23" W

Seat Height: 20" H

Arm Height: 26" H



#### CRAB Dining Chair

Wood frame in stain finish with upholstered backrest and seat

DIMENSIONS: 30.5" H x 22" W x 20.5" D Seat Height: 17.5"







### LAYLA Dining Chair

Wood frame and legs in stain finish with upholstered backrest and seat

#### L-BOX Dining Chair

Metal frame in antique finish with fully upholstered backrest and seat

DIMENSIONS: 36" H x 22" D x 19.5" W





### **ZOEY** Dining Chair

Wood frame and legs in stain finish with upholstered backrest and seat





#### **BLAKE** Dining Chair

Metal frame and legs in antique brass finish with upholstered backrest and seat

DIMENSIONS: 0.50m W x 0.45m D x 0.75m H Seat Height: 0.45m

#### **ELLIOT Dining Chair**

Fully upholstered seat & backrest with metal frame & base in black finish

DIMENSIONS: 500mm W x 580mm D x 900mm H





### SHELL-BACK Dining Chair Wood frame structure in stain finish with ferrule detail in

Wood frame structure in stain finish with ferrule