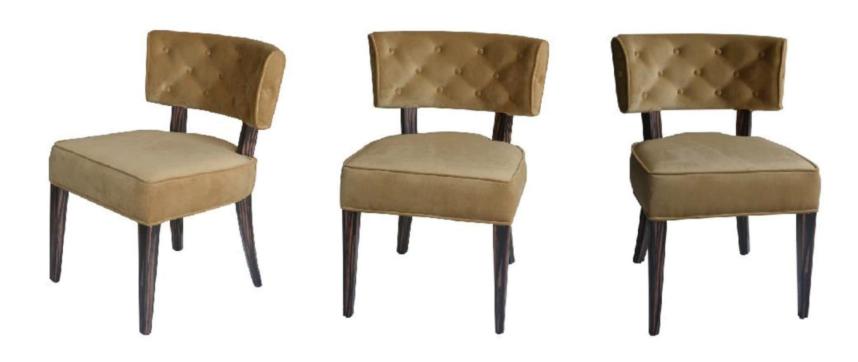

#### CAROLINE Dining Chair

Wood frame with carved detail in ducco finish with upholstered seat

**DIMENSIONS:** 

39.5" H x 21" D x 23" W

Seat Height: 20" H

Arm Height: 26" H