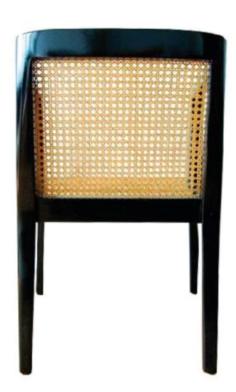

### SOLIHIYA Dining Chair

Wood frame in ducco finish with solihiya back rest and seat