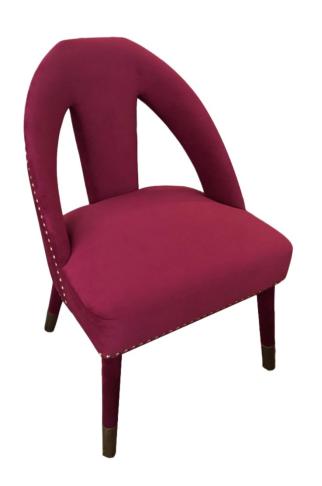

### LAYLA Dining Chair

Wood frame and legs in stain finish with upholstered backrest and seat