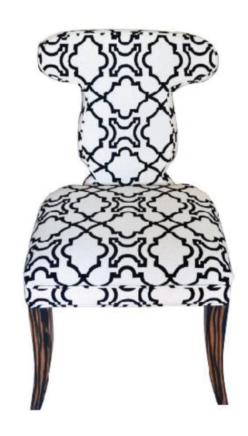

Wood frame in stain finish with upholstered seat

#### SPOKEBACK Dining Chair

Wood frame in ducco finish with upholstered seat









### SOLIHIYA Dining Chair

Wood frame in ducco finish with solihiya back rest and seat

#### EYE-BACK Dining Chair

Wood frame in stain finish with upholstered seat







#### ISABELLA Dining Chair

Wood frame and legs with carved detail in ducco finish with upholstered seat

DIMENSIONS: 38" H x 18" D x 19" W Seat Height: 18" H

#### CAROLINE Dining Chair

Wood frame with carved detail in ducco finish with upholstered seat

**DIMENSIONS:** 

39.5" H x 21" D x 23" W

Seat Height: 20" H

Arm Height: 26" H



#### CRAB Dining Chair

Wood frame in stain finish with upholstered backrest and seat

DIMENSIONS: 30.5" H x 22" W x 20.5" D Seat Height: 17.5"







### LAYLA Dining Chair

Wood frame and legs in stain finish with upholstered backrest and seat

#### L-BOX Dining Chair

Metal frame in antique finish with fully upholstered backrest and seat

DIMENSIONS: 36" H x 22" D x 19.5" W





### **ZOEY** Dining Chair

Wood frame and legs in stain finish with upholstered backrest and seat





#### **BLAKE** Dining Chair

Metal frame and legs in antique brass finish with upholstered backrest and seat

DIMENSIONS: 0.50m W x 0.45m D x 0.75m H Seat Height: 0.45m

#### **ELLIOT Dining Chair**

Fully upholstered seat & backrest with metal frame & base in black finish

DIMENSIONS: 500mm W x 580mm D x 900mm H





### SHELL-BACK Dining Chair Wood frame structure in stain finish with ferrule detail in

Wood frame structure in stain finish with ferrule de