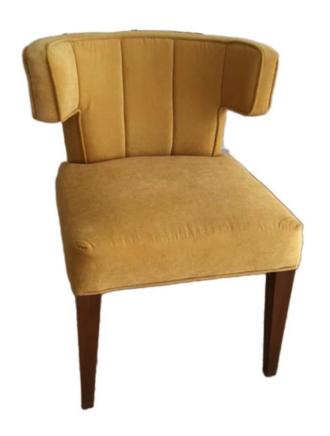

e in black finish

DIMENSIONS: 500mm W x 580mm D x 900mm H





### SHELL-BACK Dining Chair Wood frame structure in stain finish with ferrule detail in

Wood frame structure in stain finish with ferrule detail in brass finish with fully upholstered backrest and seat

> DIMENSIONS: 0.45m W x 0.50m D x 0.87m H







#### CATCHBACK Chair

Upholstered backrest and seat in wood structure In stain finish

**DIMENSIONS:** 

685mm W x 600mm D x 835mm H Seat Height: 0.45m

#### LIZA Dining Chair

Wood top with 3 pull out drawers and metal base in brass finish

Dimensions: 1500 W x 350 D x 920 H





#### Winona Dining Chair

Wood top with 3 pull out drawers and metal base in brass finish

Dimensions: 1500 W x 350 D x 920 H

ANDY Dining Chair
Upholstered seat with wood legs/base
in stain finish





# MACIE Dining Chair Upholstered seat with wood legs/base

in stain finish

RAVEN Dining Chair
Upholstered seat with wood legs/base
in stain finish





# MALIK Dining Chair Upholstered seat with wood legs/base

in stain finish

WINTER Dining Chair Upholstered seat with wood legs/base

in ducco finish





# GRETA Dining Chair Upholstered seat with wood legs/base

In stain finish

LILITH Dining Chair
Upholstered seat with wood legs/base

in stain finish





### KORA Dining Chair

Upholstered seat with wood legs/base in ducco finish



## LENNOX Dining Chair Upholstered seat with metal base



# LAYTON Dining Chair Upholstered seat with wood legs/base

in stain finish



WENDY Dining Chair



MACIE Dining Chair



LYRA Dining Chair



RHEA Dining Chair



SIDNEY Dining Chair



JANIYA Di