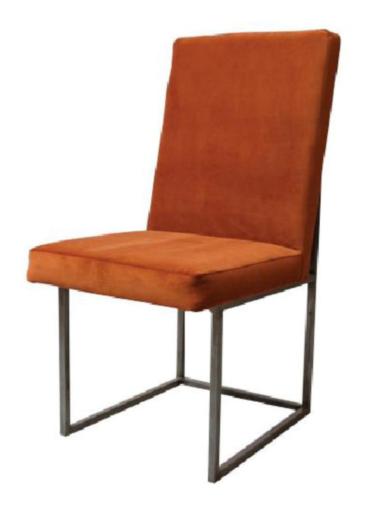

#### L-BOX Dining Chair

Metal frame in antique finish with fully upholstered backrest and seat

DIMENSIONS: 36" H x 22" D x 19.5" W