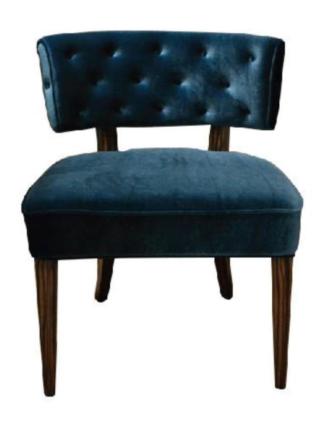

#### CAROLINE Dining Chair

Wood frame with carved detail in ducco finish with upholstered seat

**DIMENSIONS:** 

39.5" H x 21" D x 23" W

Seat Height: 20" H

Arm Height: 26" H