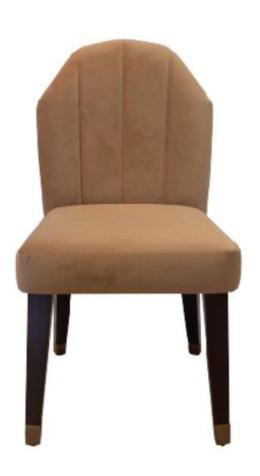

### SHELL-BACK Dining Chair Wood frame structure in stain finish with ferrule detail in

Wood frame structure in stain finish with ferrule detail in brass finish with fully upholstered backrest and seat

> DIMENSIONS: 0.45m W x 0.50m D x 0.87m H