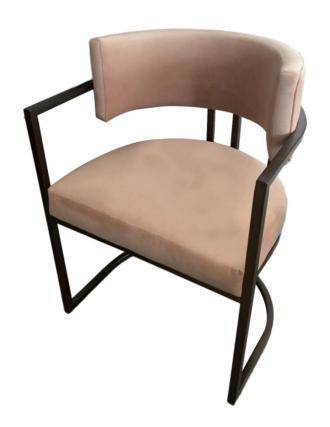

#### **BLAKE** Dining Chair

Metal frame and legs in antique brass finish with upholstered backrest and seat

DIMENSIONS: 0.50m W x 0.45m D x 0.75m H Seat Height: 0.45m