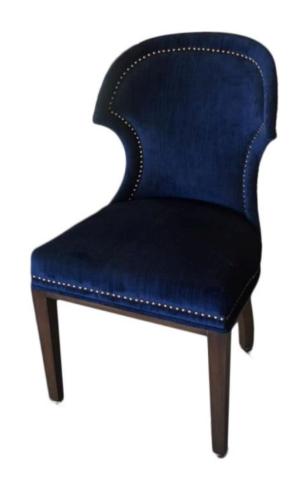

#### ISABELLA Dining Chair

Wood frame and legs with carved detail in ducco finish with upholstered seat

DIMENSIONS: 38" H x 18" D x 19" W Seat Height: 18" H